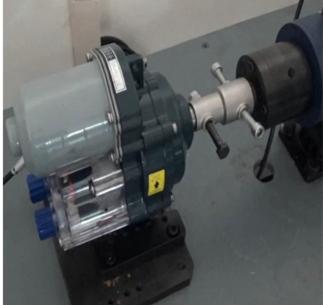

## Various Power and Torque for Choosing

| <b>Product Code</b> | Model       | Voltage | Power | Torque | Current | Velocity |    |       | Output Sha<br>Diameter |                | Weight | Guarantee |
|---------------------|-------------|---------|-------|--------|---------|----------|----|-------|------------------------|----------------|--------|-----------|
| 110419800010        | GMA40-S     | AC220V  | 40W   | 45N·m  | ≤0.35A  | 3.4r/min | 4m | ≤65m  | Ф20 (                  | Ф22 or Ф27.5   | 2.7kg  | 3 years   |
| 110416000010        | GMA60-S     | AC220V  | 60W   | 60N·m  | ≤0.46A  | 2.8r/min | 4m | ≤85m  | Ф20 (                  | Ф27.5 or Ф33.5 | 3.5kg  | 3 years   |
| 110416100010        | GMA100-S    | AC220V  | 100W  | 100N·m | ≤0.77A  | 2.8r/min | 4m | ≤100m | Ф20 (                  | Ф27.5 or Ф33.5 | 3.7kg  | 3 years   |
| 110413000010        | GMA100-S-K  | AC220V  | 100W  | 100N·m | ≤0.77A  | 2.8r/min | 8m | ≤100m | Ф20 (                  | Ф27.5 or Ф33.5 | 3.7kg  | 3 years   |
| 110411500010        | GMA100-S-A1 | AC220V  | 100W  | 100N·m | ≤0.77A  | 2.8r/min | 4m | ≤100m | Ф20 (                  | Ф27.5 or Ф33.5 | 3.8kg  | 3 years   |
| 110411100010        | GMA120-D    | AC220V  | 120W  | 120N·m | ≤0.88A  | 2.7r/min | 4m | ≤120m | Ф20 (                  | Ф27.5 or Ф33.5 | 5.4kg  | 3 years   |