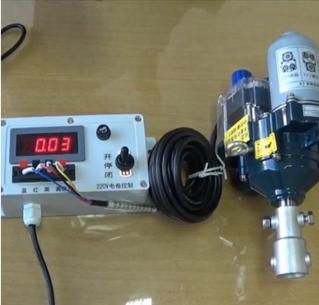

### What is Electric Film Reeler?

Electric Film Reeler, also known as Geared Motor or Electric Roll Up Units, is widely used in poly greenhouse or livestock. Through opening or closing the greenhouse film by Electric film reeler, it allows you to properly control your greenhouse easier, like the ventilation, shading, humidity, air exchange and temperature. it is absolutely the trend for polyethylene greenhouse ventilation. It saves the man power and is quick to achieve ventilation and closing of the polyethylene coverings especially for multi span greenhouses.

#### **Product Presentation**

Product link: <a href="https://www.wigglewires.com/?p=266071">https://www.wigglewires.com/?p=266071</a>