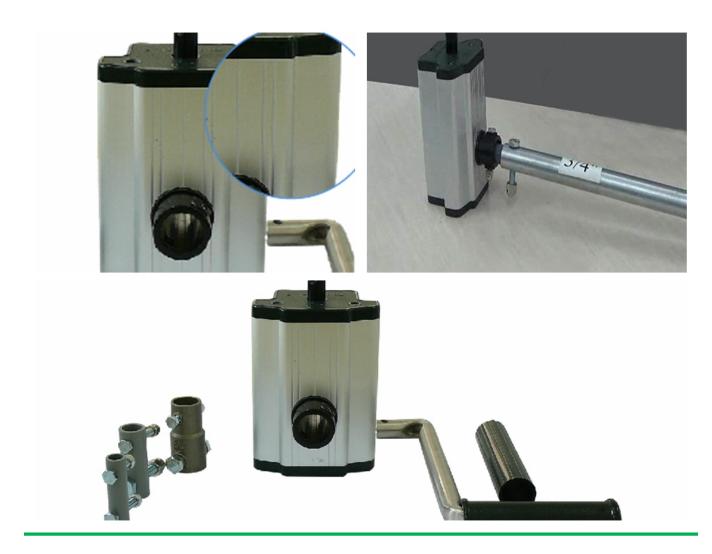

## Various gear ratio for choosing

| Product Code | Model<br>No. | Torque | Speed<br>Ratio | Rolling<br>Length | Application       | Size of<br>Rolling Tube | Size of<br>Guiding Tube             | Guarantee |
|--------------|--------------|--------|----------------|-------------------|-------------------|-------------------------|-------------------------------------|-----------|
| 110101100010 | NA104 30     | 30N∙m  | 4:1            | ≤100m             | Sidewall and Roof | Ф19orФ22orФ27           | 7.5 Crank rodФ22 or Ф27.5           | 3 years   |
| 110200200010 | NA105        | 50N∙m  | 5:1            | ≤100m             | Roof              | Ф22orФ27.5              | upper pipe for slip pipeФ22orФ27.5  | 3 years   |
| 110205300010 | BA107        | 60N·m  | 7:1            | ≤130m             | Roof              | Ф22orФ27.5              | ower pipe for slip pipeΦ27.5orΦ33.5 | 3 years   |