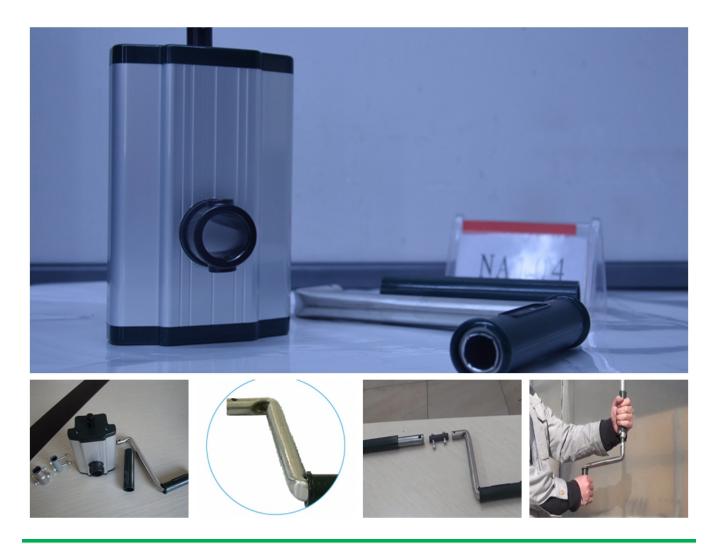

# Factory directly supply Different Types Of Mesh -Roof Manual Film Reeler Hand Crank Winch Roll Up Unit for Poly Film Greenhouse Ventilation NA105 - Fenglong Greenhouse

#### What is Manual Film Reeler?

Manual Film Reeler, also known as Manual Roll Up Unit, is widely used in poly greenhouse or livestock. Through opening or closing the greenhouse film by manual film reeler, it allows you to properly control your greenhouse easier, like the ventilation, shading, humidity, air exchange and temperature.

#### Exported To 40 Countries:

Fenglong FLC® Manual Film Reeler has been serving customers in 40 countries since 2003.

Roof Sidewall ventilation of greenhouse, Easy to Install and Operate



**Big Output Torque** 



Broadly Application



Add the Transition Gear in the transmission system, Reliable performance of self-locking



Reliable performance of self-locking, accurate limit range, automatic brake holds sidewall in place



## Various gear ratio for choosing

| Product Code | Model<br>No. | Torque | Speed<br>Ratio | Rolling<br>Length | Application       | Size of<br>Rolling Tube | Size of<br>Guiding Tube             | Guarantee |
|--------------|--------------|--------|----------------|-------------------|-------------------|-------------------------|-------------------------------------|-----------|
| 110101100010 | NA104 30     | 30N∙m  | 4:1            | ≤100m             | Sidewall and Roof | Ф19orФ22orФ27           | 7.5 Crank rodФ22 or Ф27.5           | 3 years   |
| 110200200010 | NA105