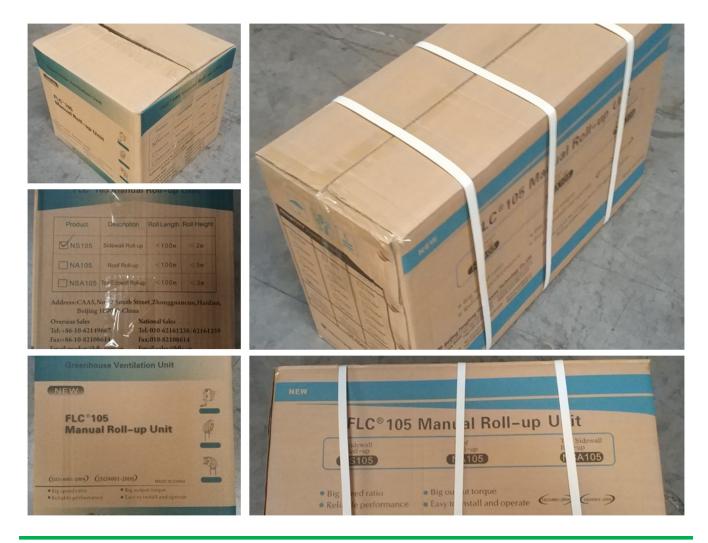

of<br>Rolling Tube | Size of<br>Guiding Tube             | Guarantee |
|--------------|--------------|--------|----------------|-------------------|-------------------|-------------------------|-------------------------------------|-----------|
| 110101100010 | NA104 30     | 30N∙m  | 4:1            | ≤100m             | Sidewall and Roof | Ф19orФ22orФ27           | 7.5 Crank rodФ22 or Ф27.5           | 3 years   |
| 110200200010 | NA105        | 50N∙m  | 5:1            | ≤100m             | Roof              | Ф22orФ27.5              | upper pipe for slip pipeФ22orФ27.5  | 3 years   |
| 110205300010 | BA107        | 60N·m  | 7:1            | ≤130m             | Roof              | Ф22orФ27.5              | ower pipe for slip pipeΦ27.5orΦ33.5 | 3 years   |

Internal and External Package



### 3 Years Guarantee

Quality-assured, from purchasing date, within the warranty period, FLC would do full compensate or replace them all for problematic products.

Packing and Delivery



# **Product Presentation**

Product link : <u>https://www.wigglewires.com/?p=266682</u>