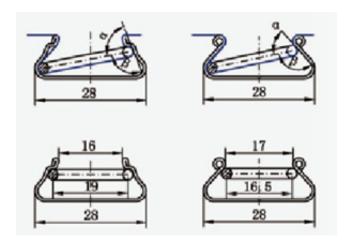

#### Principle of Wind-resistance:

Drawing of wind-resistance principle

When the wind acts on film, the force is transferred to the wiggle wire, according to the force theory, if  $\alpha < \beta$ , the channel will lock

the wiggle wire and the wiggle wire will move downwards; if  $\alpha>\beta$ , the wiggle wire will move upwards. When the wind-resist LOCKUP® wiggle wire channel is used with wiggle wire, as  $\alpha<\beta$ , the more wind loading, the more force to go downwards. It is hard to collapse. On the contrary, for the common and U shape wiggle wire channel,  $\alpha>\beta$ , so the more wind loading, the more force to go upwards. It is hard to collapse.