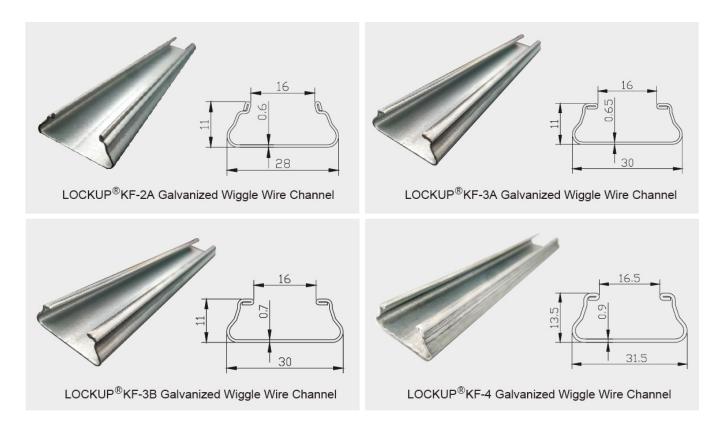

wire, as  $\alpha<\beta$ , the more wind loading, the more force to go downwards. It is hard to collapse. On the contrary, for the common and U shape wiggle wire channel,  $\alpha>\beta$ , so the more wind loading, the more force to go upwards. It is hard to collapse.

Working very well with Vinipet® Wiggle Wire



#### **Selling Point?**

- 1、 Holds material of poly or shading net more than 20 mil.
- 2、 Can hold up two or three VINIPET® Wiggle Wires
- 3. High-quality, rust and maintenance-free
- 4. Applicable for all kinds of film greenhouse
- 5. Tightly fix the poly film or shade screen to the locking channels with minimal effort
- 6、 Various lengths(3m,4m or 6m) for selection
- 7. Easily attaches to frames, baseboards and greenhouse structures

Drawings Of LOCKUP@Wiggle Wire Channels:



## Scientific Internal Angle Design:



Why most buyers choose LOCKUP® Wiggle Wire Channel?

- I Global leading manufacturer and supplier of greenhouse material and equipment!
- I Factory direct sales, we are the Manufacturer!
- I Perfect for attaching poly film (polyethylene plastic)!
- I Large stock, fast delivery!
- I Quality Consistency!

- I Over 20 years' experience, top quality with moderate price!I Customization is also available in high demand!

### Sufficient Stock, Factory Direct Sale



Top Quality Guarantee, 100% Steel Material From Capital Steel Group(Shougang)



Product link: <a href="https://www.wigglewires.com/?p=267080">https://www.wigglewires.com/?p=267080</a>