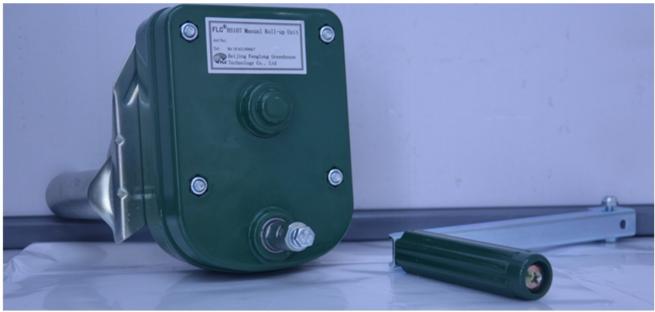

## Ordinary Discount Wind Tunnel For Sale -Sidewall Manual Film Reeler Hand Crank Winch Roll Up Unit for Poly Film Greenhouse Ventilation BS107 - Fenglong Greenhouse

What is Manual Film Reeler?

Manual Film Reeler, also known as Manual Roll Up Unit, is widely used in poly greenhouse or livestock. Through opening or closing the greenhouse film by manual film reeler, it allows you to properly control your greenhouse easier, like the ventilation, shading, humidity, air exchange and temperature.

**Exported To 40 Countries:** 

Fenglong FLC® Manual Film Reeler has been serving customers in 40 countries since 2003.

Bigger Speed Ratio 7:1, Manpower Saving

Full plastic resin casing for long anti-corrosion time

Electrophoretic and fluorocarbon Painting, Hot Galvanized Coating

Rustless Stainless Steel Handles

Reliable Performance of Self-Locking, Accurate Limit Range, Automatic brake holds sidewall in place

Various Gear Ratio For Choosing

| Product Code | Model<br>No. | Torque | Speed<br>Ratio | Rolling<br>Length | Application | Size of<br>Rolling Tube | Size of<br>Guiding Tube | Guarantee |
|--------------|--------------|--------|----------------|-------------------|-------------|-------------------------|-------------------------|-----------|
| 110202100010 | BS104        | 30N·m  | 4:1            | ≤90m              | Sidewall    | Ф25х2огФ27.5            | Φ27.5                   | 3 years   |
| 110200400010 | NS105        | 50N·m  | 5:1            | ≤100m             | Sidewall    | Ф22огФ27.5              | Ф27.5                   | 3 years   |
| 110205200010 | BS107        | 60N·m  | 7:1            | ≤130m             | Sidewall    | Ф22огФ27.5              | Ф27.5                   | 3 years   |