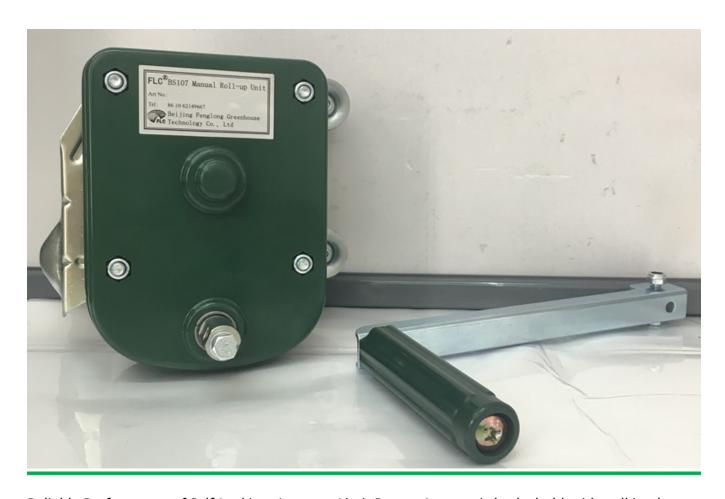

## Ordinary Discount Wind Tunnel For Sale -Sidewall Manual Film Reeler Hand Crank Winch Roll Up Unit for Poly Film Greenhouse Ventilation BS107 - Fenglong Greenhouse

What is Manual Film Reeler?

Manual Film Reeler, also known as Manual Roll Up Unit, is widely used in poly greenhouse or livestock. Through opening or closing the greenhouse film by manual film reeler, it allows you to properly control your greenhouse easier, like the ventilation, shading, humidity, air exchange and temperature.

**Exported To 40 Countries:** 

Fenglong FLC® Manual Film Reeler has been serving customers in 40 countries since 2003.

Bigger Speed Ratio 7:1, Manpower Saving

Full plastic resin casing for long anti-corrosion time

Electrophoretic and fluorocarbon Painting, Hot Galvanized Coating

Rustless Stainless Steel Handles

Reliable Performance of Self-Locking, Accurate Limit Range, Automatic brake holds sidewall in place

Various Gear Ratio For Choosing

| Product Code | Model<br>No. | Torque | Speed<br>Ratio | Rolling<br>Length | Application | Size of<br>Rolling Tube | Size of<br>Guiding Tube | Guarantee |
|--------------|--------------|--------|----------------|-------------------|-------------|-------------------------|-------------------------|-----------|
| 110202100010 | BS104        | 30N·m  | 4:1            | ≤90m              | Sidewall    | Ф25х2огФ27.5            | Φ27.5                   | 3 years   |
| 110200400010 | NS105        | 50N·m  | 5:1            | ≤100m             | Sidewall    | Ф22огФ27.5              | Ф27.5                   | 3 years   |
| 110205200010 | BS107        | 60N·m  | 7:1            | ≤130m             | Sidewall    | Ф22огФ27.5              | Ф27.5                   | 3 years   |