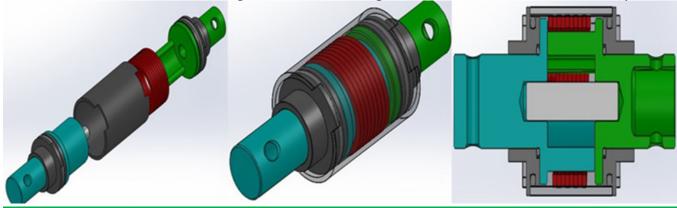

tion BS107 - Fenglong Greenhouse

What is Manual Film Reeler?

Manual Film Reeler, also known as Manual Roll Up Unit, is widely used in poly greenhouse or livestock. Through opening or closing the greenhouse film by manual film reeler, it allows you to properly control your greenhouse easier, like the ventilation, shading, humidity, air exchange and temperature.

**Exported To 40 Countries:** 

Fenglong FLC® Manual Film Reeler has been serving customers in 40 countries since 2003.

Bigger Speed Ratio 7:1, Manpower Saving





Full plastic resin casing for long anti-corrosion time







Electrophoretic and fluorocarbon Painting, Hot Galvanized Coating



Rustless Stainless Steel Handles



Reliable Performance of Self-Locking, Accurate Limit Range, Automatic brake holds sidewall in place



Various Gear Ratio For Choosing

| Product Code | Model<br>No. | Torque | Speed<br>Ratio | Rolling<br>Length | Application | Size of<br>Rolling Tube | Size of<br>Guiding Tube | Guarantee |
|--------------|--------------|--------|----------------|-------------------|-------------|-------------------------|-------------------------|-----------|
| 110202100010 | BS104        | 30N·m  | 4:1            | ≤90m              | Sidewall    | Ф25х2огФ27.5            | Φ27.5                   | 3 years   |
| 110200400010 | NS105        | 50N·m  | 5:1            | ≤100m             | Sidewall    | Ф22огФ27.5              | Ф27.5                   | 3 years   |
| 110205200010 | BS107        | 60N·m  | 7:1            | ≤130m             | Sidewall    | Ф22огФ27.5              | Ф27.5