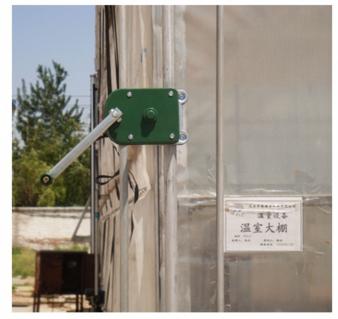

## Ordinary Discount Wind Tunnel For Sale -Sidewall Manual Film Reeler Hand Crank Winch Roll Up Unit for Poly Film Greenhouse Ventilation BS107 - Fenglong Greenhouse

What is Manual Film Reeler?

Manual Film Reeler, also known as Manual Roll Up Unit, is widely used in poly greenhouse or livestock. Through opening or closing the greenhouse film by manual film reeler, it allows you to properly control your greenhouse easier, like the ventilation, shading, humidity, air exchange and temperature.

**Exported To 40 Countries:** 

Fenglong FLC® Manual Film Reeler has been serving customers in 40 countries since 2003.

Bigger Speed Ratio 7:1, Manpower Saving

Full plastic resin casing for long anti-corrosion time

Electrophoretic and fluorocarbon Painting, Hot Galvanized Coating

Rustless Stainless Steel Handles

Reliable Performance of Self-Locking, Accurate Limit Range, Automatic brake holds sidewall in place

Various Gear Ratio For Choosing