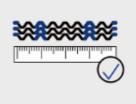

#### What is Wiggle Wire?

Wiggle Wire, commonly known as Spring Lock or Zigzag, is an economical and easy way to install greenhouse coverings, including polyethylene film, insect nets and shading screen, to a greenhouse structure. Wiggle Wire is widely used in conjunction with wiggle wire channel (or Lock channel) to form a tight and secure attachment of your greenhouse coverings.