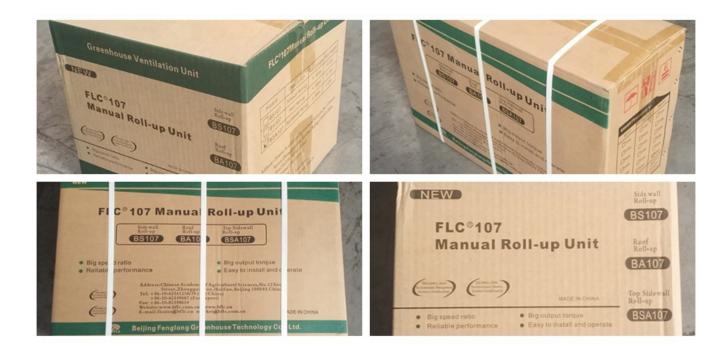

de | Model<br>No. | Torque | Speed<br>Ratio | Rolling<br>Length | Application | Size of<br>Rolling Tube | Size of<br>Guiding Tube | Guarantee |
|--------------|--------------|--------|----------------|-------------------|-------------|-------------------------|-------------------------|-----------|
| 110202100010 | BS104        | 30N·m  | 4:1            | ≤90m              | Sidewall    | Ф25х2огФ27.5            | Φ27.5                   | 3 years   |
| 110200400010 | NS105        | 50N·m  | 5:1            | ≤100m             | Sidewall    | Ф22огФ27.5              | Ф27.5                   | 3 years   |
| 110205200010 | BS107        | 60N·m  | 7:1            | ≤130m             | Sidewall    | Ф22огФ27.5              | Ф27.5                   | 3 years   |

Internal and External Package



## 3 Years Guarantee

Quality-assured, from purchasing date, within the warranty period, FLC would do full compensate or replace them all for problematic products.

**Product Presentation** 

Product link: <a href="https://www.wigglewires.com/?p=269251">https://www.wigglewires.com/?p=269251</a>