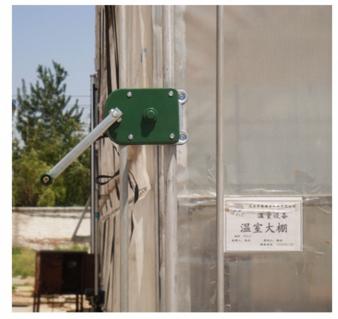

## Manufacturer for Greenhouse Heating System -Sidewall Manual Film Reeler Hand Crank Winch Roll Up Unit for Poly Film Greenhouse Ventilation BS107 - Fenglong Greenhouse

What is Manual Film Reeler?

Manual Film Reeler, also known as Manual Roll Up Unit, is widely used in poly greenhouse or livestock. Through opening or closing the greenhouse film by manual film reeler, it allows you to properly control your greenhouse easier, like the ventilation, shading, humidity, air exchange and temperature.

## 3 Years Guarantee

Quality-assured, from purchasing date, within the warranty period, FLC would do full compensate or replace them all for problematic products.

**Product Presentation** 

Product link: <a href="https://www.wigglewires.com/?p=269251">https://www.wigglewires.com/?p=269251</a>