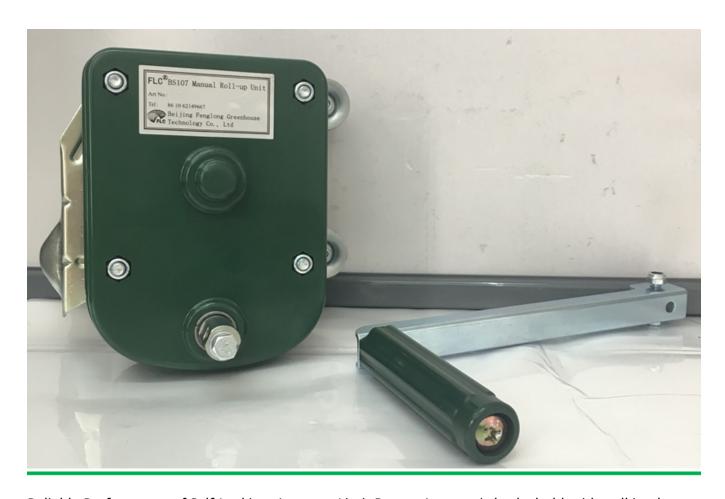

## Manufacturer for Greenhouse Heating System -Sidewall Manual Film Reeler Hand Crank Winch Roll Up Unit for Poly Film Greenhouse Ventilation BS107 - Fenglong Greenhouse

What is Manual Film Reeler?

Manual Film Reeler, also known as Manual Roll Up Unit, is widely used in poly greenhouse or livestock. Through opening or closing the greenhouse film by manual film reeler, it allows you to properly control your greenhouse easier, like the ventilation, shading, humidity, air exchange and temperature.

**Exported To 40 Countries:** 

Fenglong FLC® Manual Film Reeler has been serving customers in 40 countries since 2003.

Bigger Speed Ratio 7:1, Manpower Saving

Full plastic resin casing for long anti-corrosion time

Electrophoretic and fluorocarbon Painting, Hot Galvanized Coating

Rustless Stainless Steel Handles

Reliable Performance of Self-Locking, Accurate Limit Range, Automatic brake holds sidewall in place

Various Gear Ratio For Choosing

| Product Code | Model<br>No. | Torque | Speed<br>Ratio | Rolling<br>Length | Application | Size of<br>Rolling Tube | Size of<br>Guiding Tube | Guarantee |
|--------------|--------------|--------|----------------|-------------------|-------------|-------------------------|-------------------------|-----------|
| 110202100010 | BS104        | 30N·m  | 4:1            | ≤90m              | Sidewall    | Ф25х2огФ27.5            | Φ27.5                   | 3 years   |
| 110200400010 | NS105        | 50N·m  | 5:1            | ≤100m             | Sidewall    | Ф22огФ27.5              | Ф27.5                   | 3 years   |
| 110205200010 | BS107        | 60N·m  | 7:1            | ≤130m             | Sidewall    | Ф22огФ27.5              | Ф27.5                   | 3 years   |