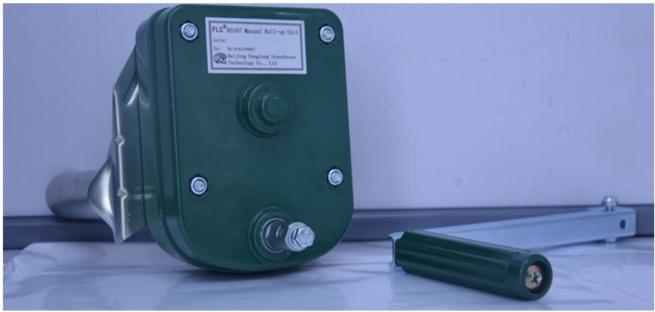

## Manufacturer for Greenhouse Heating System -Sidewall Manual Film Reeler Hand Crank Winch Roll Up Unit for Poly Film Greenhouse Ventilation BS107 - Fenglong Greenhouse

What is Manual Film Reeler?

Manual Film Reeler, also known as Manual Roll Up Unit, is widely used in poly greenhouse or livestock. Through opening or closing the greenhouse film by manual film reeler, it allows you to properly control your greenhouse easier, like the ventilation, shading, humidity, air exchange and temperature.

**Exported To 40 Countries:** 

Fenglong FLC® Manual Film Reeler has been serving customers in 40 countries since 2003.

Bigger Speed Ratio 7:1, Manpower Saving

Full plastic resin casing for long anti-corrosion time

Electrophoretic and fluorocarbon Painting, Hot Galvanized Coating

Rustless Stainless Steel Handles

Reliable Performance of Self-Locking, Accurate Limit Range, Automatic brake holds sidewall in place

Various Gear Ratio For Choosing

| Product Code | Model<br>No. | Torque | Speed<br>Ratio | Rolling<br>Length | Application | Size of<br>Rolling Tube | Size of<br>Guiding Tube | Guarantee |
|--------------|--------------|--------|----------------|-------------------|-------------|-------------------------|-------------------------|-----------|
| 110202100010 | BS104        | 30N·m  | 4:1            | ≤90m              | Sidewall    | Ф25х2огФ27.5            | Φ27.5                   | 3 years   |
| 110200400010 | NS105        | 50N·m  | 5:1            | ≤100m             | Sidewall    | Ф22огФ27.5              | Ф27.5                   | 3 years   |
| 110205200010 | BS107        | 60N·m  | 7:1            | ≤130m             | Sidewall    | Ф22огФ27.5              | Ф27.5                   | 3 years   |