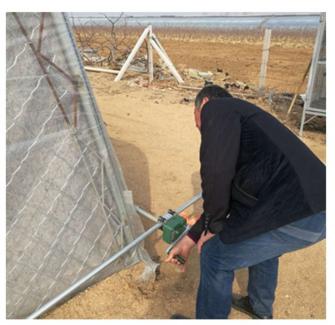

## Manufacturer for Greenhouse Heating System -Sidewall Manual Film Reeler Hand Crank Winch Roll Up Unit for Poly Film Greenhouse Ventilation BS107 - Fenglong Greenhouse

What is Manual Film Reeler?

Manual Film Reeler, also known as Manual Roll Up Unit, is widely used in poly greenhouse or livestock. Through opening or closing the greenhouse film by manual film reeler, it allows you to properly control your greenhouse easier, like the ventilation, shading, humidity, air exchange and temperature.

**Exported To 40 Countries:** 

Fenglong FLC® Manual Film Reeler has been serving customers in 40 countries since 2003.

Bigger Speed Ratio 7:1, Manpower Saving





Full plastic resin casing for long anti-corrosion time







Electrophoretic and fluorocarbon Painting, Hot Galvanized Coating



Rustless Stainless Steel Handles



Reliable Performance of Self-Locking, Accurate Limit Range, Automatic brake holds sidewall in place



Various Gear Ratio For Choosing

| Product Code | Model<br>No. | Torque | Speed<br>Ratio | Rolling<br>Length | Application | Size of<br>Rolling Tube | Size of<br>Guiding Tube | Guarantee |
|--------------|--------------|--------|----------------|-------------------|-------------|-------------------------|-------------------------|-----------|
| 110202100010 | BS104        | 30N·m  | 4:1            | ≤90m              | Sidewall    | Ф25х2огФ27.5            | Φ27.5                   | 3 years   |
| 110200400010 | NS105