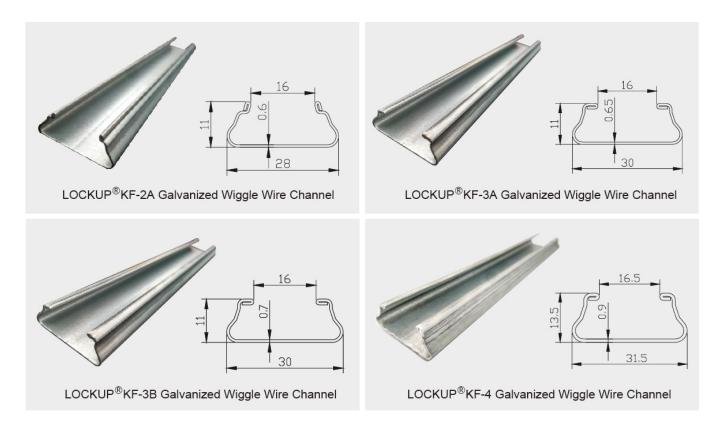

wire, as  $\alpha<\beta$ , the more wind loading, the more force to go downwards. It is hard to collapse. On the contrary, for the common and U shape wiggle wire channel,  $\alpha>\beta$ , so the more wind loading, the more force to go upwards. It is hard to collapse.

Working very well with Vinipet® Wiggle Wire



#### **Selling Point?**

- 1、 Holds material of poly or shading net more than 20 mil.
- 2、 Can hold up two or three VINIPET® Wiggle Wires
- 3. High-quality, rust and maintenance-free
- 4. Applicable for all kinds of film greenhouse
- 5. Tightly fix the poly film or shade screen to the locking channels with minimal effort
- 6、 Various lengths(3m,4m or 6m) for selection
- 7. Easily attaches to frames, baseboards and greenhouse structures

Drawings Of LOCKUP@Wiggle Wire Channels:



## Scientific Internal Angle Design:



Why most buyers choose LOCKUP® Wiggle Wire Channel?

- I Global leading manufacturer and supplier of greenhouse material and equipment!
- I Factory direct sales, we are the Manufacturer!
- I Perfect for attaching poly film (polyethylene plastic)!
- I Large stock, fast delivery!
- I Quality Consistency!

- I Over 20 years' experience, top quality with moderate price!I Customization is also available in high demand!

### Sufficient Stock, Factory Direct Sale



Top Quality Guarantee, 100% Steel Material From Capital Steel Group(Shougang)



Product link: <a href="https://www.wigglewires.com/?p=269458">https://www.wigglewires.com/?p=269458</a>