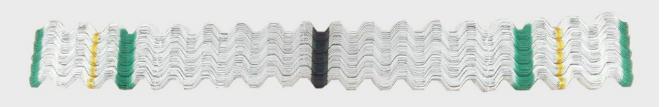

Choose original, use Vinipet, Quality-assured

Anti-fake Mark for The VINIPET® Wiggle Wires

B6B-23

The Appearance of VINIPET® Wiggle Wires for B6B Serials B6B-23

B6B-20