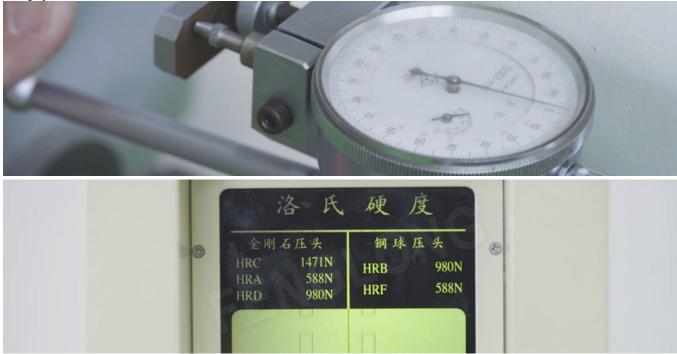

Test Introduction of Simulated Wind Pressure :

Testing in 1 sqm of area, use VINIPET® B6 wiggle wire to lock film in wiggle wire channel, Maximum load 580kgs, 290kgs load bared on one pipe of wiggle wire.

It works well. Considering 133Kgs/sqm for load capacity of 14 grade wind, Wiggle wire withstanding 14 grade wind should bear load of more than 260kgs.

Simulation Testing of 14 Grade wind-resistant from USA

## Anti-Aging apparatus

Comparison Introduction Of Glancing Flatness :

It is proved that VINIPET® B6 wiggle wire distorts less than common one when they are taken out of wiggle wire channel.

Selling Point :