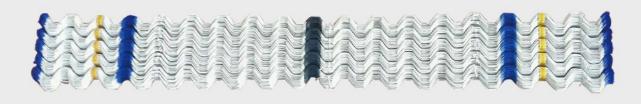

Choose original, use Vinipet, Quality-assured

Anti-fake Mark for The VINIPET® Wiggle Wires

B6B-23

The Appearance of VINIPET® Wiggle Wires for B6B Serials B6B-23

B6B-20