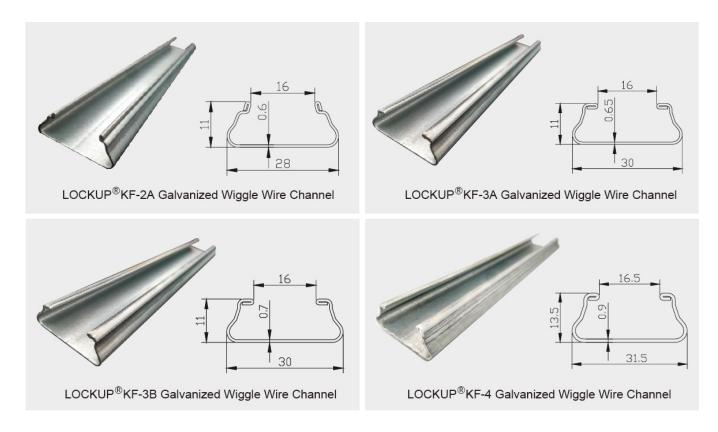

wire, as  $\alpha<\beta$ , the more wind loading, the more force to go downwards. It is hard to collapse. On the contrary, for the common and U shape wiggle wire channel,  $\alpha>\beta$ , so the more wind loading, the more force to go upwards. It is hard to collapse.

Working very well with Vinipet® Wiggle Wire



#### **Selling Point?**

- 1、 Holds material of poly or shading net more than 20 mil.
- 2、 Can hold up two or three VINIPET® Wiggle Wires
- 3. High-quality, rust and maintenance-free
- 4. Applicable for all kinds of film greenhouse
- 5. Tightly fix the poly film or shade screen to the locking channels with minimal effort
- 6、 Various lengths(3m,4m or 6m) for selection
- 7. Easily attaches to frames, baseboards and greenhouse structures

Drawings Of LOCKUP@Wiggle Wire Channels:



## Scientific Internal Angle Design:



Why most buyers choose LOCKUP® Wiggle Wire Channel?

- I Global leading manufacturer and supplier of greenhouse material and equipment!
- I Factory direct sales, we are the Manufacturer!
- I Perfect for attaching poly film (polyethylene plastic)!
- I Large stock, fast delivery!
- I Quality Consistency!

- I Over 20 years' experience, top quality with moderate price!I Customization is also available in high demand!

### Sufficient Stock, Factory Direct Sale



Top Quality Guarantee, 100% Steel Material From Capital Steel Group(Shougang)



Product link: <a href="https://www.wigglewires.com/?p=271074">https://www.wigglewires.com/?p=271074</a>