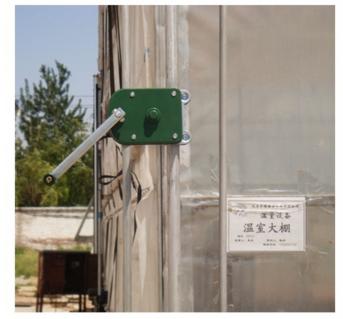

## Massive Selection for Pe Tarpaulin Covers -Sidewall Manual Film Reeler Hand Crank Winch Roll Up Unit for Poly Film Greenhouse Ventilation BS107 - Fenglong Greenhouse

What is Manual Film Reeler?

Manual Film Reeler, also known as Manual Roll Up Unit, is widely used in poly greenhouse or livestock. Through opening or closing the greenhouse film by manual film reeler, it allows you to properly control your greenhouse easier, like the ventilation, shading, humidity, air exchange and temperature.

## 3 Years Guarantee

Quality-assured, from purchasing date, within the warranty period, FLC would do full compensate or replace them all for problematic products.

**Product Presentation** 

Product link: <a href="https://www.wigglewires.com/?p=273041">https://www.wigglewires.com/?p=273041</a>