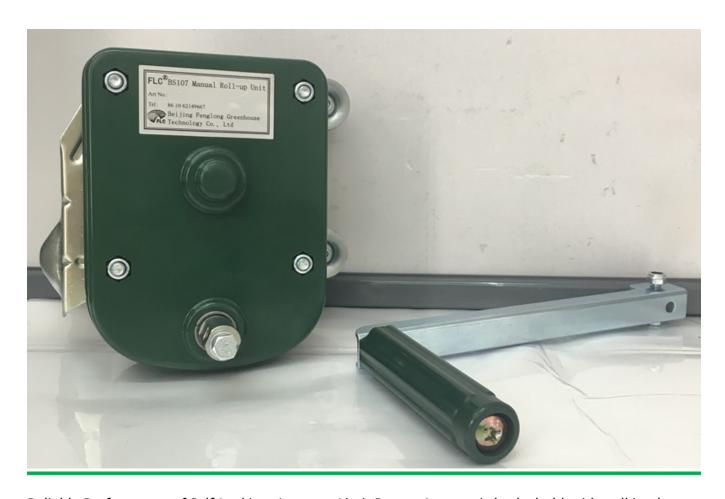

## Massive Selection for Pe Tarpaulin Covers -Sidewall Manual Film Reeler Hand Crank Winch Roll Up Unit for Poly Film Greenhouse Ventilation BS107 - Fenglong Greenhouse

What is Manual Film Reeler?

Manual Film Reeler, also known as Manual Roll Up Unit, is widely used in poly greenhouse or livestock. Through opening or closing the greenhouse film by manual film reeler, it allows you to properly control your greenhouse easier, like the ventilation, shading, humidity, air exchange and temperature.

Exported To 40 Countries:

Fenglong FLC® Manual Film Reeler has been serving customers in 40 countries since 2003.

Bigger Speed Ratio 7:1, Manpower Saving

Full plastic resin casing for long anti-corrosion time

Electrophoretic and fluorocarbon Painting, Hot Galvanized Coating

Rustless Stainless Steel Handles

Reliable Performance of Self-Locking, Accurate Limit Range, Automatic brake holds sidewall in place

Various Gear Ratio For Choosing

| Product Code | Model<br>No. | Torque | Speed<br>Ratio | Rolling<br>Length | Application | Size of<br>Rolling Tube | Size of<br>Guiding Tube | Guarantee |
|--------------|--------------|--------|----------------|-------------------|-------------|-------------------------|-------------------------|-----------|
| 110202100010 | BS104        | 30N·m  | 4:1            | ≤90m              | Sidewall    | Ф25х2огФ27.5            | Φ27.5                   | 3 years   |
| 110200400010 | NS105        | 50N·m  | 5:1            | ≤100m             | Sidewall    | Ф22огФ27.5              | Ф27.5                   | 3 years   |
| 110205200010 | BS107        | 60N·m  | 7:1            | ≤130m             | Sidewall    | Ф22огФ27.5              | Ф27.5                   | 3 years   |