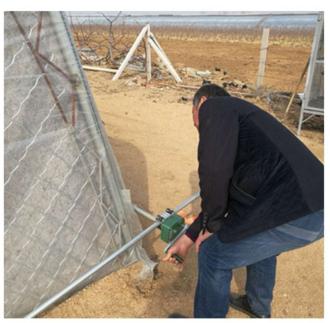

## Massive Selection for Pe Tarpaulin Covers -Sidewall Manual Film Reeler Hand Crank Winch Roll Up Unit for Poly Film Greenhouse Ventilation BS107 - Fenglong Greenhouse

What is Manual Film Reeler?

Manual Film Reeler, also known as Manual Roll Up Unit, is widely used in poly greenhouse or livestock. Through opening or closing the greenhouse film by manual film reeler, it allows you to properly control your greenhouse easier, like the ventilation, shading, humidity, air exchange and temperature.

## 3 Years Guarantee

Quality-assured, from purchasing date, within the warranty period, FLC would do full compensate or replace them all for problematic products.

**Product Presentation** 

Product link: <a href="https://www.wigglewires.com/?p=273041">https://www.wigglewires.com/?p=273041</a>