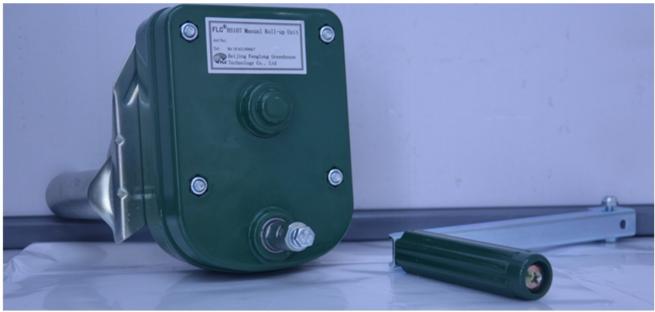

## Massive Selection for Pe Tarpaulin Covers -Sidewall Manual Film Reeler Hand Crank Winch Roll Up Unit for Poly Film Greenhouse Ventilation BS107 - Fenglong Greenhouse

What is Manual Film Reeler?

Manual Film Reeler, also known as Manual Roll Up Unit, is widely used in poly greenhouse or livestock. Through opening or closing the greenhouse film by manual film reeler, it allows you to properly control your greenhouse easier, like the ventilation, shading, humidity, air exchange and temperature.

Exported To 40 Countries:

Fenglong FLC® Manual Film Reeler has been serving customers in 40 countries since 2003.

Bigger Speed Ratio 7:1, Manpower Saving

Full plastic resin casing for long anti-corrosion time

Electrophoretic and fluorocarbon Painting, Hot Galvanized Coating

Rustless Stainless Steel Handles

Reliable Performance of Self-Locking, Accurate Limit Range, Automatic brake holds sidewall in place

Various Gear Ratio For Choosing

| Product Code | Model<br>No. | Torque | Speed<br>Ratio | Rolling<br>Length | Application | Size of<br>Rolling Tube | Size of<br>Guiding Tube | Guarantee |
|--------------|--------------|--------|----------------|-------------------|-------------|-------------------------|-------------------------|-----------|
| 110202100010 | BS104        | 30N·m  | 4:1            | ≤90m              | Sidewall    | Ф25х2огФ27.5            | Φ27.5                   | 3 years   |
| 110200400010 | NS105        | 50N·m  | 5:1            | ≤100m             | Sidewall    | Ф22огФ27.5              | Ф27.5                   | 3 years   |
| 110205200010 | BS107        | 60N·m  | 7:1            | ≤130m             | Sidewall    | Ф22огФ27.5              | Ф27.5                   | 3 years   |