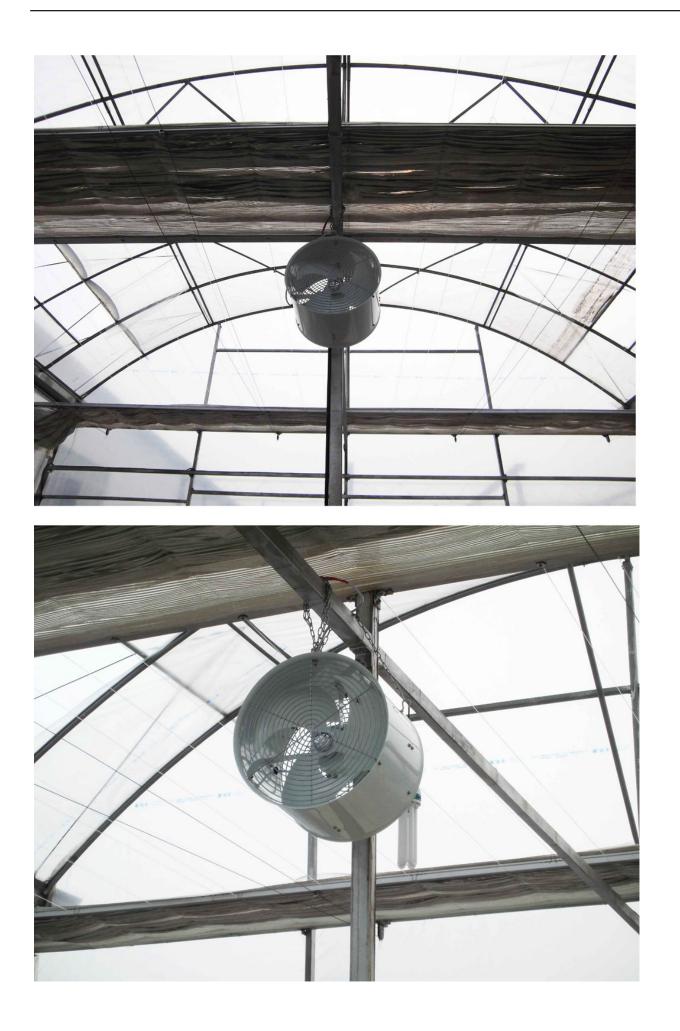

## Factory Cheap Galvanized Wave Spring Washer -Greenhouse Cooling and Circulation Fan Ventilation Product ZLFJ460 - Fenglong Greenhouse

What is Circulation Fan?

Circulation Fan, also known as Greenhouse Air Cooling Fan, keep your plants and staff safe from heat during the warm summer months. Greenhouse circulation fans promote uniform temperature throughout your greenhouse, cold frames, high tunnel, or commercial warehouse. Improve plant production levels, reduce heat stress, eliminate condensation on walls and ceilings, keep greenhouses and buildings fresher.

Exported To 23 Countries: Fenglong FLC® Circulation Fan has been serving customers in 23 countries since 2006.

Convenient installation, Long Span Life

Overheat Protection, OHP prevents the device from getting too hot and causing a hazard

Blades with large angle imitation vortex long tail

Excellent Anti-corrosion, Plastic Coated Galvanized Plate

Reduce heat stress and improve air quality with Fenglong uniquely designed Circulation Fan

Internal and External Package