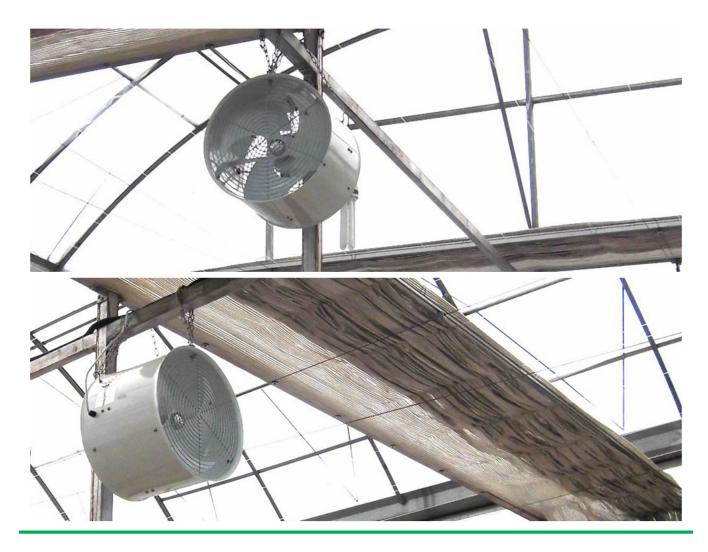

## Factory Cheap Galvanized Wave Spring Washer -Greenhouse Cooling and Circulation Fan Ventilation Product ZLFJ460 - Fenglong Greenhouse

What is Circulation Fan?

Circulation Fan, also known as Greenhouse Air Cooling Fan, keep your plants and staff safe from heat during the warm summer months. Greenhouse circulation fans promote uniform temperature throughout your greenhouse, cold frames, high tunnel, or commercial warehouse. Improve plant production levels, reduce heat stress, eliminate condensation on walls and ceilings, keep greenhouses and buildings fresher.

Exported To 23 Countries: Fenglong FLC® Circulation Fan has been serving customers in 23 countries since 2006.

Convenient installation, Long Span Life

Overheat Protection, OHP prevents the device from getting too hot and causing a hazard

Blades with large angle imitation vortex long tail

Excellent Anti-corrosion, Plastic Coated Galvanized Plate

Reduce heat stress and improve air quality with Fenglong uniquely designed Circulation Fan

Internal and External Package