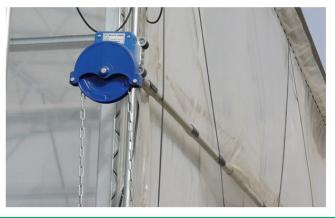

### HIGH SIDEWALL ventilation of Poly Greenhouse

6 or 8 meters CHAIN for high position of sidewall

Electrophoretic and fluorocarbon Painting, Hot Galvanized Coating

Add the Transition Gear in the transmission system with more steady performance

Reliable performance of self-locking, accurate limit range, automatic brake holds sidewall in place