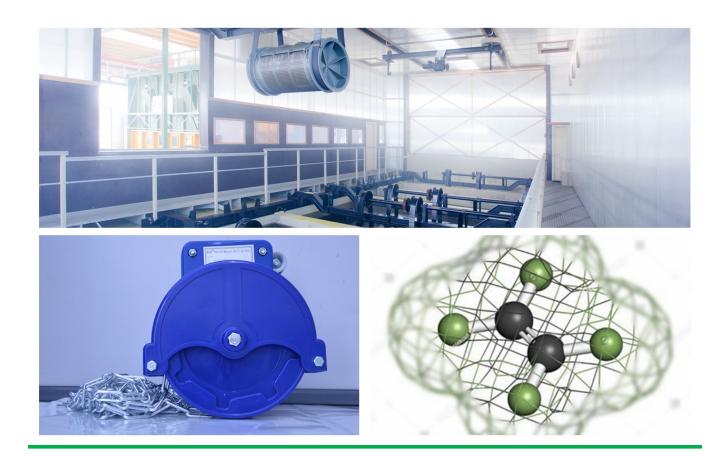

# China wholesale Hydroponics Greenhouse High Sidewall Manual Film Reeler Hand Crank Winch Roll Up Unit for Poly Film Greenhouse Ventilation NSA105 - Fenglong Greenhouse

What is Manual Film Reeler?

Manual Film Reeler, also known as Manual Roll Up Unit, is widely used in poly greenhouse or livestock. Through opening or closing the greenhouse film by manual film reeler, it allows you to properly control your greenhouse easier, like the ventilation, shading, humidity, air exchange and temperature.

**Exported To 40 Countries:** 

Fenglong FLC® Manual Film Reeler has been serving customers in 40 countries since 2003.

### HIGH SIDEWALL ventilation of Poly Greenhouse

6 or 8 meters CHAIN for high position of sidewall

Electrophoretic and fluorocarbon Painting, Hot Galvanized Coating

Add the Transition Gear in the transmission system with more steady performance

Reliable performance of self-locking, accurate limit range, automatic brake holds sidewall in place