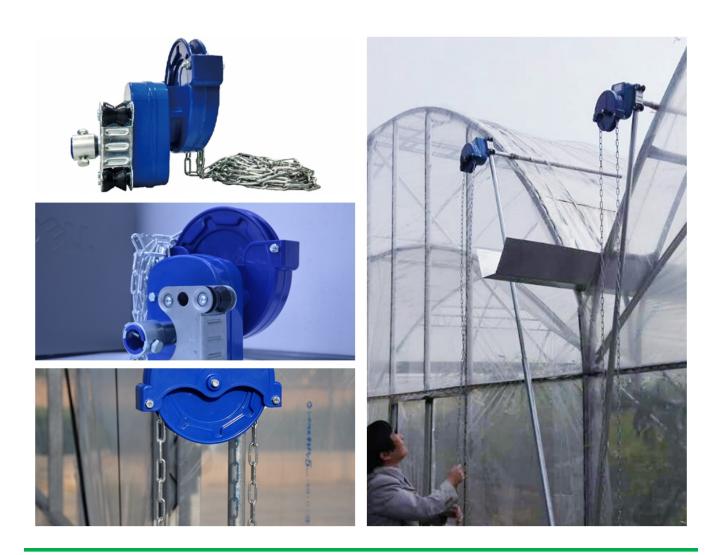

# China wholesale Hydroponics Greenhouse High Sidewall Manual Film Reeler Hand Crank Winch Roll Up Unit for Poly Film Greenhouse Ventilation NSA105 - Fenglong Greenhouse

What is Manual Film Reeler?

Manual Film Reeler, also known as Manual Roll Up Unit, is widely used in poly greenhouse or livestock. Through opening or closing the greenhouse film by manual film reeler, it allows you to properly control your greenhouse easier, like the ventilation, shading, humidity, air exchange and temperature.

**Exported To 40 Countries:** 

Fenglong FLC® Manual Film Reeler has been serving customers in 40 countries since 2003.

### HIGH SIDEWALL ventilation of Poly Greenhouse

6 or 8 meters CHAIN for high position of sidewall

Electrophoretic and fluorocarbon Painting, Hot Galvanized Coating

Add the Transition Gear in the transmission system with more steady performance

Reliable performance of self-locking, accurate limit range, automatic brake holds sidewall in place