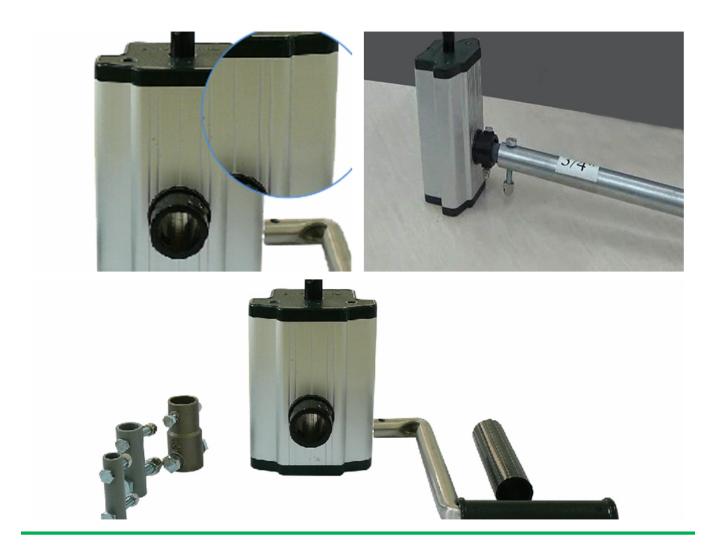

## Various gear ratio for choosing

| Product Code | Model<br>No. | Torque | Speed<br>Ratio | Rolling<br>Length | Application       | Size of<br>Rolling Tube | Size of<br>Guiding Tube             | Guarantee |
|--------------|--------------|--------|----------------|-------------------|-------------------|-------------------------|-------------------------------------|-----------|
| 110101100010 | NA104        | 30N·m  | 4:1            | ≤100m             | Sidewall and Roof | Ф19огФ22огФ27.          | 5 Crank rodФ22 or Ф27.5             | 3 years   |
| 110200200010 | NA105        | 50N·m  | 5:1            | ≤100m             | Roof              | Ф22огФ27.5              | upper pipe for slip pipeΦ22orΦ27.5  | 3 years   |
| 110205300010 | BA107        | 60N·m  | 7:1            | ≤130m             | Roof              | Ф22огФ27.5              | ower pipe for slip pipeΦ27.5orΦ33.5 | 3 years   |