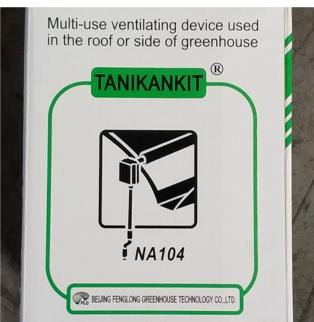

# Special Price for Plastic Coated Steel Spring Wire -Roof Manual Film Reeler Hand Crank Winch Roll Up Unit for Poly Film Greenhouse Ventilation NA104 - Fenglong Greenhouse

What is Manual Film Reeler?

Manual Film Reeler, also known as Manual Roll Up Unit, is widely used in poly greenhouse or livestock. Through opening or closing the greenhouse film by manual film reeler, it allows you to properly control your greenhouse easier, like the ventilation, shading, humidity, air exchange and temperature.

## Various gear ratio for choosing

| Product Code | Model<br>No. | Torque | Speed<br>Ratio | Rolling<br>Length | Application       | Size of<br>Rolling Tube | Size of<br>Guiding Tube             | Guarantee |
|--------------|--------------|--------|----------------|-------------------|-------------------|-------------------------|-------------------------------------|-----------|
| 110101100010 | NA104        | 30N·m  | 4:1            | ≤100m             | Sidewall and Roof | Ф19огФ22огФ27.          | 5 Crank rodФ22 or Ф27.5             | 3 years   |
| 110200200010 | NA105        | 50N·m  | 5:1            | ≤100m             | Roof              | Ф22огФ27.5              | upper pipe for slip pipeΦ22orΦ27.5  | 3 years   |
| 110205300010 | BA107        | 60N·m  | 7:1            | ≤130m             | Roof              | Ф22огФ27.5              | ower pipe for slip pipeΦ27.5orΦ33.5 | 3 years   |