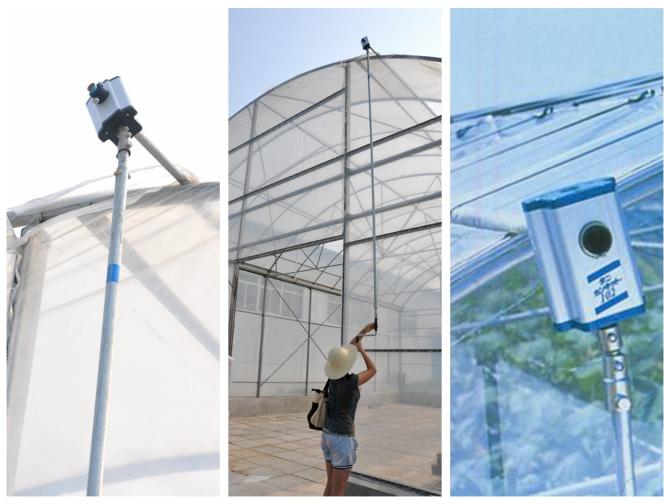

# Special Price for Plastic Coated Steel Spring Wire -Roof Manual Film Reeler Hand Crank Winch Roll Up Unit for Poly Film Greenhouse Ventilation NA104 - Fenglong Greenhouse

What is Manual Film Reeler?

Manual Film Reeler, also known as Manual Roll Up Unit, is widely used in poly greenhouse or livestock. Through opening or closing the greenhouse film by manual film reeler, it allows you to properly control your greenhouse easier, like the ventilation, shading, humidity, air exchange and temperature.

#### Roof and high sidewall ventilation

Stainless steel handles

Full aluminum shell, longer anti-corrosion time

Add the Transition Gear in the transmission system with more steady performance

Reliable performance of self-locking, accurate limit range, automatic brake holds sidewall in place