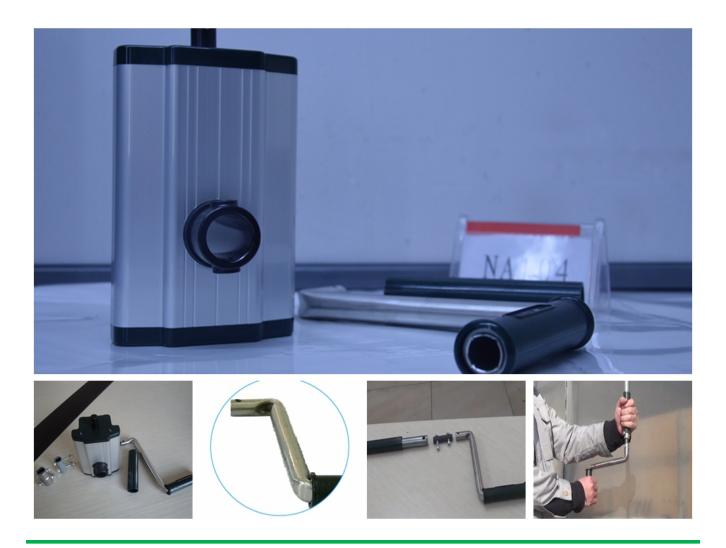

# Special Price for Plastic Coated Steel Spring Wire -Roof Manual Film Reeler Hand Crank Winch Roll Up Unit for Poly Film Greenhouse Ventilation NA104 - Fenglong Greenhouse

What is Manual Film Reeler?

Manual Film Reeler, also known as Manual Roll Up Unit, is widely used in poly greenhouse or livestock. Through opening or closing the greenhouse film by manual film reeler, it allows you to properly control your greenhouse easier, like the ventilation, shading, humidity, air exchange and temperature.

Exported To 40 Countries:

Fenglong FLC® Manual Film Reeler has been serving customers in 40 countries since 2003.

#### Roof and high sidewall ventilation



Stainless steel handles



Full aluminum shell, longer anti-corrosion time



Add the Transition Gear in the transmission system with more steady performance



Reliable performance of self-locking, accurate limit range, automatic brake holds sidewall in place







## Various gear ratio for choosing

| Product Code | Model<br>No. | Torque | Speed<br>Ratio | Rolling<br>Length | Application       | Size of<br>Rolling Tube | Size of<br>Guiding Tube             | Guarantee |
|--------------|--------------|--------|----------------|-------------------|-------------------|-------------------------|-------------------------------------|-----------|
| 110101100010 | NA104        | 30N·m  | 4:1            | ≤100m             | Sidewall and Roof | Ф19огФ22огФ27.          | 5 Crank rodФ22 or Ф27.5             | 3 years   |