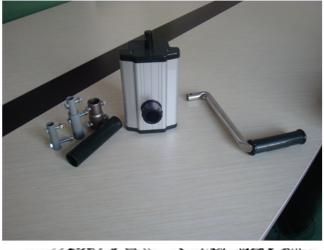

house Ventilation NA104 - Fenglong Greenhouse

What is Manual Film Reeler?

Manual Film Reeler, also known as Manual Roll Up Unit, is widely used in poly greenhouse or livestock. Through opening or closing the greenhouse film by manual film reeler, it allows you to properly control your greenhouse easier, like the ventilation, shading, humidity, air exchange and temperature.

Exported To 40 Countries:

Fenglong FLC® Manual Film Reeler has been serving customers in 40 countries since 2003.

#### Roof and high sidewall ventilation



Stainless steel handles



Full aluminum shell, longer anti-corrosion time



Add the Transition Gear in the transmission system with more steady performance



Reliable performance of self-locking, accurate limit range, automatic brake holds sidewall in place







## Various gear ratio for choosing

| Product Code | Model<br>No. | Torque | Speed<br>Ratio | Rolling<br>Length | Application       | Size of<br>Rolling Tube | Size of<br>Guiding Tube             | Guarantee |
|--------------|--------------|--------|----------------|-------------------|-------------------|-------------------------|-------------------------------------|-----------|
| 110101100010 | NA104        | 30N·m  | 4:1            | ≤100m             | Sidewall and Roof | Ф19огФ22огФ27.          | 5 Crank rodФ22 or Ф27.5             | 3 years   |
| 110200200010 | NA105        | 50N·m  | 5:1            | ≤100m             | Roof              | Ф22огФ27.5              | upper pipe for slip pipeΦ22orΦ27.5  | 3 years   |
| 110205300010 | BA107        | 60N·m  | 7:1            | ≤130