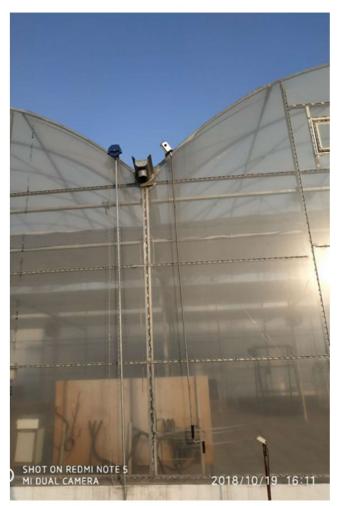

# Special Price for Plastic Coated Steel Spring Wire -Roof Manual Film Reeler Hand Crank Winch Roll Up Unit for Poly Film Greenhouse Ventilation NA104 - Fenglong Greenhouse

What is Manual Film Reeler?

Manual Film Reeler, also known as Manual Roll Up Unit, is widely used in poly greenhouse or livestock. Through opening or closing the greenhouse film by manual film reeler, it allows you to properly control your greenhouse easier, like the ventilation, shading, humidity, air exchange and temperature.

Exported To 40 Countries:

Fenglong FLC® Manual Film Reeler has been serving customers in 40 countries since 2003.