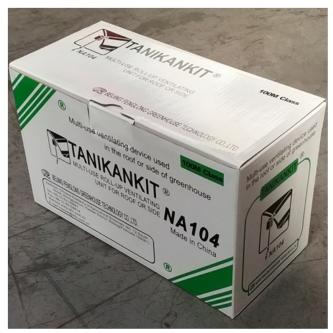

br>Rolling Tube | Size of<br>Guiding Tube             | Guarantee |
|--------------|--------------|--------|----------------|-------------------|-------------------|-------------------------|-------------------------------------|-----------|
| 110101100010 | NA104        | 30N·m  | 4:1            | ≤100m             | Sidewall and Roof | Ф19огФ22огФ27.          | 5 Crank rodФ22 or Ф27.5             | 3 years   |
| 110200200010 | NA105        | 50N·m  | 5:1            | ≤100m             | Roof              | Ф22огФ27.5              | upper pipe for slip pipeΦ22orΦ27.5  | 3 years   |
| 110205300010 | BA107        | 60N·m  | 7:1            | ≤130m             | Roof              | Ф22огФ27.5              | ower pipe for slip pipeΦ27.5orΦ33.5 | 3 years   |

Internal and External Package









### 3 Years Guarantee

Quality-assured, from purchasing date, within the warranty period, FLC would do full compensate or replace them all for problematic products.

**Packing and Delivery** 



### **Product Presentation**

Product link: <a href="https://www.wigglewires.com/?p=275983">https://www.wigglewires.com/?p=275983</a>