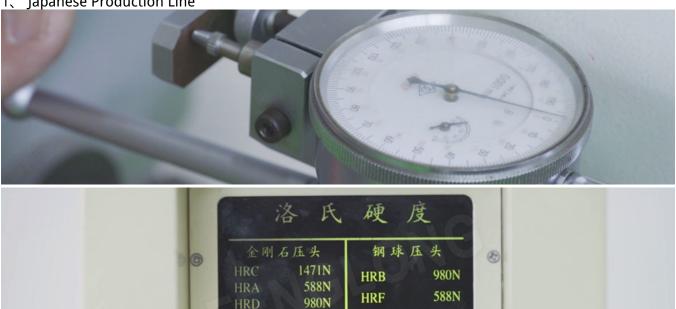

#### 1. Inspection of Steel Wire

Wire Diameter: 2.30mm Diameter after Coating: 2.85mm Tensile Strength > 1800N/mm²

#### 2. Inspection of Plastic Powder

8 terms of technical specification inspection Inspected by American Q-Lab UV testing machine