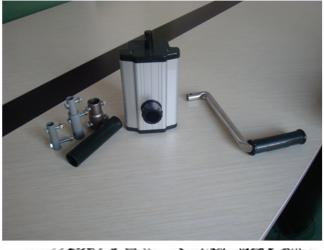

## Rapid Delivery for Factory Used Stretch Film -Roof Manual Film Reeler Hand Crank Winch Roll Up Unit for Poly Film Greenhouse Ventilation NA105 - Fenglong Greenhouse

What is Manual Film Reeler?

Manual Film Reeler, also known as Manual Roll Up Unit, is widely used in poly greenhouse or livestock. Through opening or closing the greenhouse film by manual film reeler, it allows you to properly control your greenhouse easier, like the ventilation, shading, humidity, air exchange and temperature.

**Exported To 40 Countries:** 

Fenglong FLC® Manual Film Reeler has been serving customers in 40 countries since 2003.

Roof Sidewall ventilation of greenhouse, Easy to Install and Operate

**Big Output Torque** 