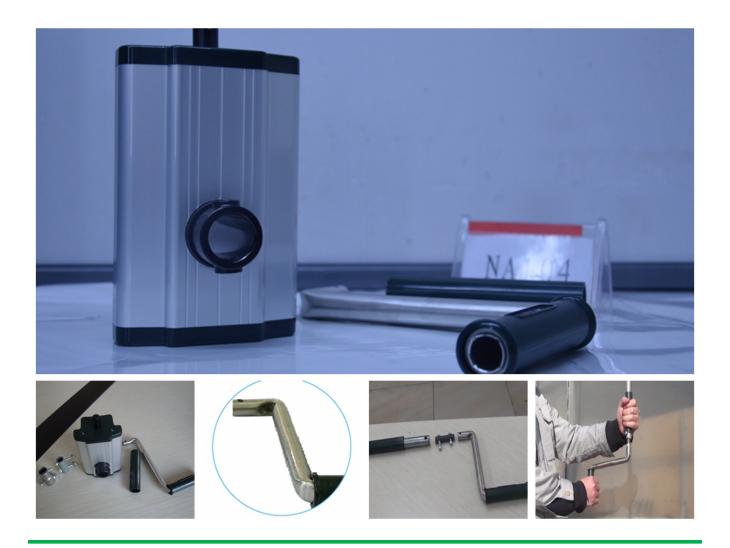

## Various gear ratio for choosing

| Product Code | Model<br>No. | Torque | Speed<br>Ratio | Rolling<br>Length | Application       | Size of<br>Rolling Tube | Size of<br>Guiding Tube             | Guarantee |
|--------------|--------------|--------|----------------|-------------------|-------------------|-------------------------|-------------------------------------|-----------|
| 110101100010 | NA104        | 30N·m  | 4:1            | ≤100m             | Sidewall and Roof | Ф19огФ22огФ27.          | 5 Crank rodФ22 or Ф27.5             | 3 years   |
| 110200200010 | NA105        | 50N·m  | 5:1            | ≤100m             | Roof              | Ф22огФ27.5              | upper pipe for slip pipeΦ22orΦ27.5  | 3 years   |
| 110205300010 | BA107        | 60N·m  | 7:1            | ≤130m             | Roof              | Ф22огФ27.5              | ower pipe for slip pipeΦ27.5orΦ33.5 | 3 years   |

Internal and External Package