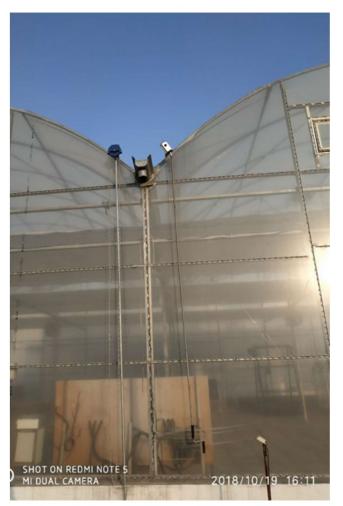

## Rapid Delivery for Factory Used Stretch Film -Roof Manual Film Reeler Hand Crank Winch Roll Up Unit for Poly Film Greenhouse Ventilation NA105 - Fenglong Greenhouse

What is Manual Film Reeler?

Manual Film Reeler, also known as Manual Roll Up Unit, is widely used in poly greenhouse or livestock. Through opening or closing the greenhouse film by manual film reeler, it allows you to properly control your greenhouse easier, like the ventilation, shading, humidity, air exchange and temperature.

**Exported To 40 Countries:** 

Fenglong FLC® Manual Film Reeler has been serving customers in 40 countries since 2003.

Roof Sidewall ventilation of greenhouse, Easy to Install and Operate

**Big Output Torque** 