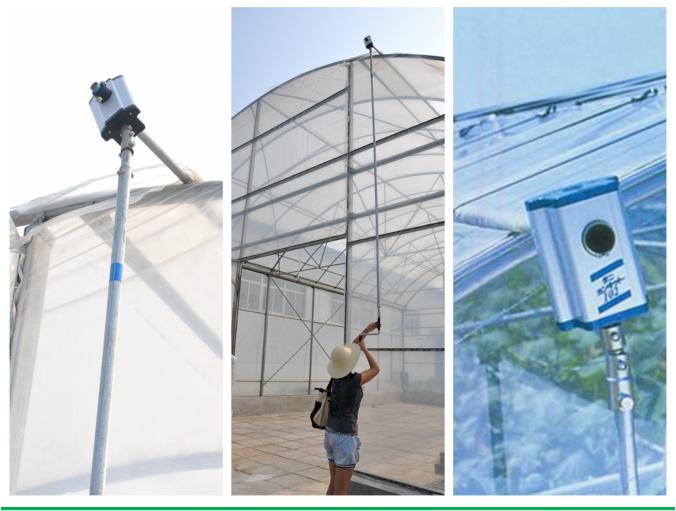

## Rapid Delivery for Factory Used Stretch Film -Roof Manual Film Reeler Hand Crank Winch Roll Up Unit for Poly Film Greenhouse Ventilation NA105 - Fenglong Greenhouse

What is Manual Film Reeler?

Manual Film Reeler, also known as Manual Roll Up Unit, is widely used in poly greenhouse or livestock. Through opening or closing the greenhouse film by manual film reeler, it allows you to properly control your greenhouse easier, like the ventilation, shading, humidity, air exchange and temperature.

**Exported To 40 Countries:** 

Fenglong FLC® Manual Film Reeler has been serving customers in 40 countries since 2003.

Roof Sidewall ventilation of greenhouse, Easy to Install and Operate

**Big Output Torque** 

**Broadly Application** 

Add the Transition Gear in the transmission system, Reliable performance of self-locking

Reliable performance of self-locking, accurate limit range, automatic brake holds sidewall in place