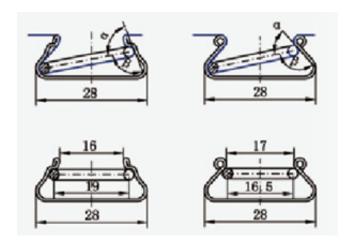

#### Principle of Wind-resistance:

Drawing of wind-resistance principle

When the wind acts on film, the force is transferred to the wiggle wire, according to the force theory, if  $\alpha < \beta$ , the channel will lock

the wiggle wire and the wiggle wire will move downwards; if  $\alpha>\beta$ , the wiggle wire will move upwards. When the wind-resist LOCKUP® wiggle wire channel is used with wiggle wire, as  $\alpha<\beta$ , the more wind loading, the more force to go downwards. It is hard to collapse. On the contrary, for the common and U shape wiggle wire channel,  $\alpha>\beta$ , so the more wind loading, the more force to go upwards. It is hard to collapse.