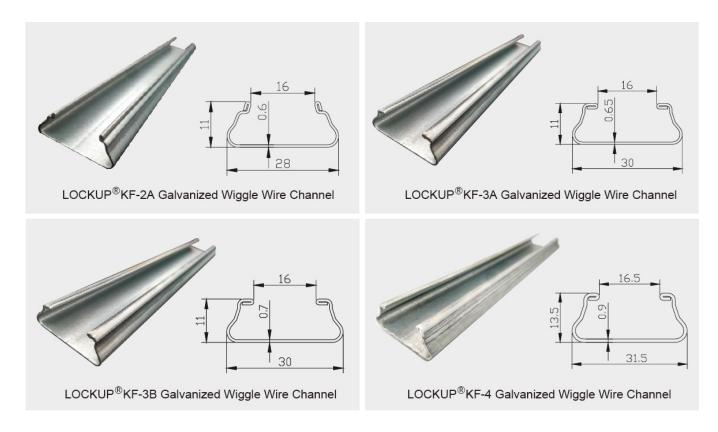

wire, as  $\alpha<\beta$ , the more wind loading, the more force to go downwards. It is hard to collapse. On the contrary, for the common and U shape wiggle wire channel,  $\alpha>\beta$ , so the more wind loading, the more force to go upwards. It is hard to collapse.

Working very well with Vinipet® Wiggle Wire



#### **Selling Point?**

- 1、 Holds material of poly or shading net more than 20 mil.
- 2、 Can hold up two or three VINIPET® Wiggle Wires
- 3. High-quality, rust and maintenance-free
- 4. Applicable for all kinds of film greenhouse
- 5. Tightly fix the poly film or shade screen to the locking channels with minimal effort
- 6、 Various lengths(3m,4m or 6m) for selection
- 7. Easily attaches to frames, baseboards and greenhouse structures

Drawings Of LOCKUP@Wiggle Wire Channels:



## Scientific Internal Angle Design:



Why most buyers choose LOCKUP® Wiggle Wire Channel?

- I Global leading manufacturer and supplier of greenhouse material and equipment!
- I Factory direct sales, we are the Manufacturer!
- I Perfect for attaching poly film (polyethylene plastic)!
- I Large stock, fast delivery!
- I Quality Consistency!

- I Over 20 years' experience, top quality with moderate price!I Customization is also available in high demand!

### Sufficient Stock, Factory Direct Sale



Top Quality Guarantee, 100% Steel Material From Capital Steel Group(Shougang)



Product link: <a href="https://www.wigglewires.com/?p=282022">https://www.wigglewires.com/?p=282022</a>