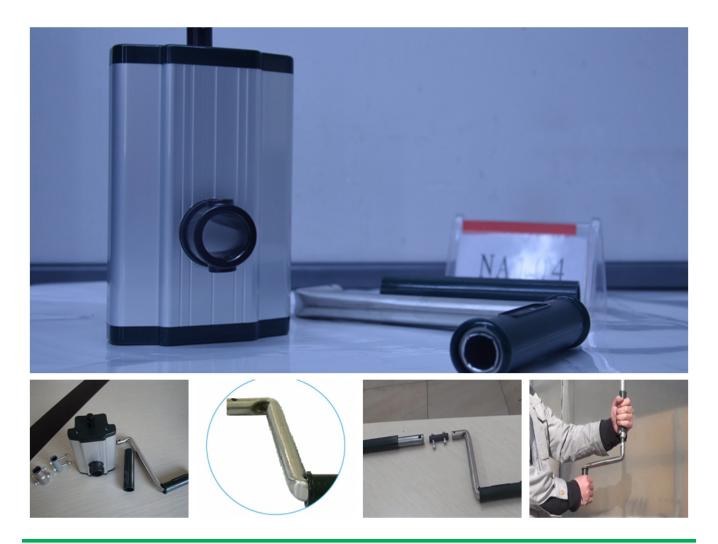

#### What is Manual Film Reeler?

Manual Film Reeler, also known as Manual Roll Up Unit, is widely used in poly greenhouse or livestock. Through opening or closing the greenhouse film by manual film reeler, it allows you to properly control your greenhouse easier, like the ventilation, shading, humidity, air exchange and temperature.

#### Exported To 40 Countries:

Fenglong FLC® Manual Film Reeler has been serving customers in 40 countries since 2003.

Roof Sidewall ventilation of greenhouse, Easy to Install and Operate

**Big Output Torque** 