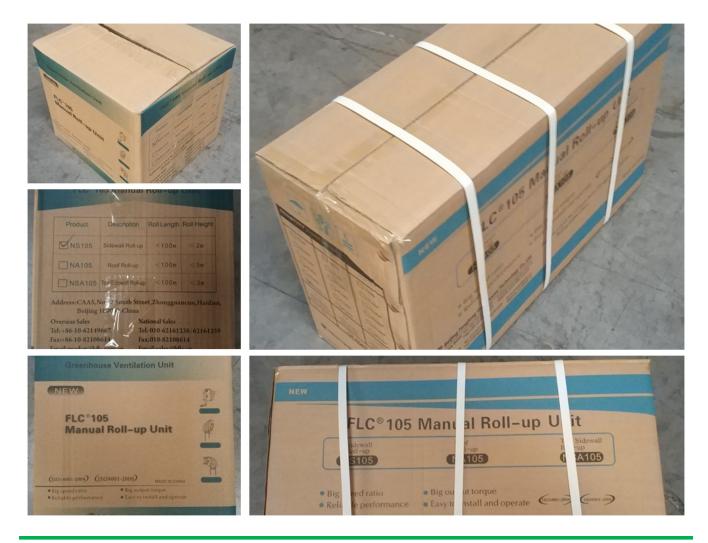

of<br>Rolling Tube | Size of<br>Guiding Tube             | Guarantee |
|--------------|--------------|--------|----------------|-------------------|-------------------|-------------------------|-------------------------------------|-----------|
| 110101100010 | NA104 30     | 30N∙m  | 4:1            | ≤100m             | Sidewall and Roof | Ф19orФ22orФ27           | 7.5 Crank rodФ22 or Ф27.5           | 3 years   |
| 110200200010 | NA105        | 50N∙m  | 5:1            | ≤100m             | Roof              | Ф22orФ27.5              | upper pipe for slip pipeФ22orФ27.5  | 3 years   |
| 110205300010 | BA107        | 60N·m  | 7:1            | ≤130m             | Roof              | Ф22orФ27.5              | ower pipe for slip pipeΦ27.5orΦ33.5 | 3 years   |

Internal and External Package



#### 3 Years Guarantee

Quality-assured, from purchasing date, within the warranty period, FLC would do full compensate or replace them all for problematic products.

Packing and Delivery



## **Product Presentation**

Product link : <u>https://www.wigglewires.com/?p=282220</u>