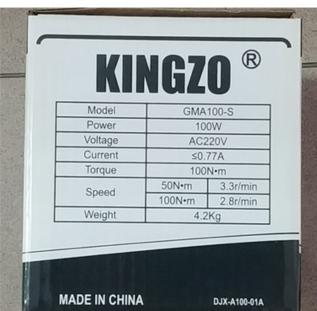

### Various Power and Torque for Choosing

| <b>Product Code</b> | Model       | Voltage | Power | Torque | Current | Velocity |    |       | Output Sha<br>Diameter |                | Weight | Guarantee |
|---------------------|-------------|---------|-------|--------|---------|----------|----|-------|------------------------|----------------|--------|-----------|
| 110419800010        | GMA40-S     | AC220V  | 40W   | 45N·m  | ≤0.35A  | 3.4r/min | 4m | ≤65m  | Ф20 (                  | Ф22 or Ф27.5   | 2.7kg  | 3 years   |
| 110416000010        | GMA60-S     | AC220V  | 60W   | 60N·m  | ≤0.46A  | 2.8r/min | 4m | ≤85m  | Ф20 (                  | Ф27.5 or Ф33.5 | 3.5kg  | 3 years   |
| 110416100010        | GMA100-S    | AC220V  | 100W  | 100N·m | ≤0.77A  | 2.8r/min | 4m | ≤100m | Ф20 (                  | Ф27.5 or Ф33.5 | 3.7kg  | 3 years   |
| 110413000010        | GMA100-S-K  | AC220V  | 100W  | 100N·m | ≤0.77A  | 2.8r/min | 8m | ≤100m | Ф20 (                  | Ф27.5 or Ф33.5 | 3.7kg  | 3 years   |
| 110411500010        | GMA100-S-A1 | AC220V  | 100W  | 100N·m | ≤0.77A  | 2.8r/min | 4m | ≤100m | Ф20 (                  | Ф27.5 or Ф33.5 | 3.8kg  | 3 years   |
| 110411100010        | GMA120-D    | AC220V  | 120W  | 120N·m | ≤0.88A  | 2.7r/min | 4m | ≤120m | Ф20 (                  | Ф27.5 or Ф33.5 | 5.4kg  | 3 years   |