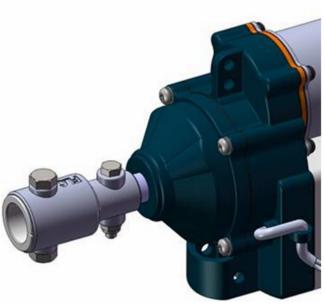

#### What is Electric Film Reeler?

Electric Film Reeler, also known as Geared Motor or Electric Roll Up Units, is widely used in poly greenhouse or livestock. Through opening or closing the greenhouse film by Electric film reeler, it allows you to properly control your greenhouse easier, like the ventilation, shading, humidity, air exchange and temperature. it is absolutely the trend for polyethylene greenhouse ventilation. It saves the man power and is quick to achieve ventilation and closing of the polyethylene coverings especially for multi span greenhouses.

#### Development history of Electric Film Reeler

- 1) In 2003 the electrical film reeler was invented produced by Beijing Fenglong.
- 2) in 2006 the reelers were exported to Japan, USA, and more than 20 other countries.
- 3) in 2008 Japan bought 5000-10000 sets of reelers every year.
- 4) in 2013 Kingzo AC 220 reeler was invented, which was a technical innovation.
- 5) in 2017 film reelers sales qty has surpassed 80000 sets, and annual capacity is 150000 sets.