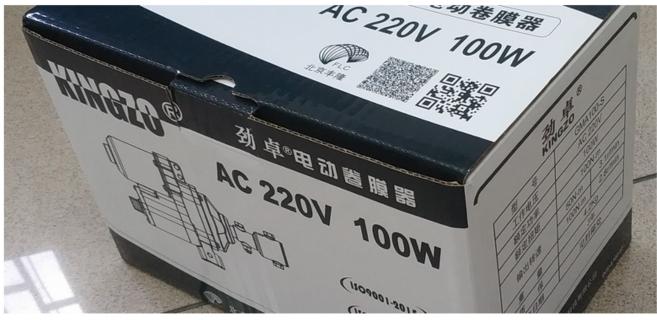

0W   | 60N·m  | ≤0.46A  | 2.8r/min | 4m | ≤85m  | Ф20 (                  | Ф27.5 or Ф33.5 | 3.5kg  | 3 years   |
| 110416100010        | GMA100-S    | AC220V  | 100W  | 100N·m | ≤0.77A  | 2.8r/min | 4m | ≤100m | Ф20 (                  | Ф27.5 or Ф33.5 | 3.7kg  | 3 years   |
| 110413000010        | GMA100-S-K  | AC220V  | 100W  | 100N·m | ≤0.77A  | 2.8r/min | 8m | ≤100m | Ф20 (                  | Ф27.5 or Ф33.5 | 3.7kg  | 3 years   |
| 110411500010        | GMA100-S-A1 | AC220V  | 100W  | 100N·m | ≤0.77A  | 2.8r/min | 4m | ≤100m | Ф20 (                  | Ф27.5 or Ф33.5 | 3.8kg  | 3 years   |
| 110411100010        | GMA120-D    | AC220V  | 120W  | 120N·m | ≤0.88A  | 2.7r/min | 4m | ≤120m | Ф20 (                  | Ф27.5 or Ф33.5 | 5.4kg  | 3 years   |

## **Internal and External Package**









#### 3 Years Guarantee

Quality-assured, from purchasing date, within the warranty period, FLC would do full compensate or replace them all for problematic products.

Certificate of Compliance



# **Packing and Delivery**



#### **Product Presentation**

Product link: <a href="https://www.wigglewires.com/?p=283223">https://www.wigglewires.com/?p=283223</a>