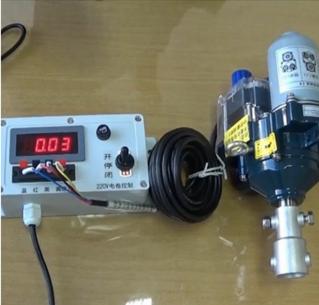

#### What is Electric Film Reeler?

Electric Film Reeler, also known as Geared Motor or Electric Roll Up Units, is widely used in poly greenhouse or livestock. Through opening or closing the greenhouse film by Electric film reeler, it allows you to properly control your greenhouse easier, like the ventilation, shading, humidity, air exchange and temperature. it is absolutely the trend for polyethylene greenhouse ventilation. It saves the man power and is quick to achieve ventilation and closing of the polyethylene coverings especially for multi span greenhouses.

#### **Product Presentation**

Product link: <a href="https://www.wigglewires.com/?p=283223">https://www.wigglewires.com/?p=283223</a>