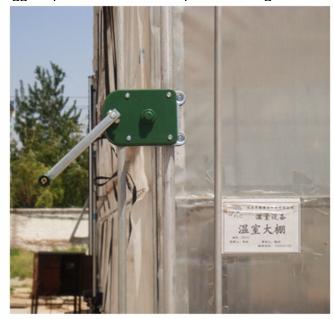

## Sidewall Manual Film Reeler Hand Crank Winch Roll Up Unit for Poly Film Greenhouse Ventilation BS107

What is Manual Film Reeler?

Manual Film Reeler, also known as Manual Roll Up Unit, is widely used in poly greenhouse or livestock. Through opening or closing the greenhouse film by manual film reeler, it allows you to properly control your greenhouse easier, like the ventilation, shading, humidity, air exchange and temperature.

## 3 Years Guarantee

Quality-assured, from purchasing date, within the warranty period, FLC would do full compensate or replace them all for problematic products.

**Product Presentation** 

Product link: <a href="https://www.wigglewires.com/?p=64628">https://www.wigglewires.com/?p=64628</a>