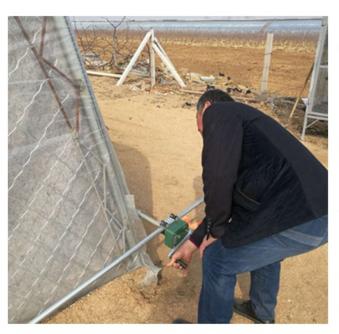

## Sidewall Manual Film Reeler Hand Crank Winch Roll Up Unit for Poly Film Greenhouse Ventilation BS107

What is Manual Film Reeler?

Manual Film Reeler, also known as Manual Roll Up Unit, is widely used in poly greenhouse or livestock. Through opening or closing the greenhouse film by manual film reeler, it allows you to properly control your greenhouse easier, like the ventilation, shading, humidity, air exchange and temperature.

## 3 Years Guarantee

Quality-assured, from purchasing date, within the warranty period, FLC would do full compensate or replace them all for problematic products.

**Product Presentation** 

Product link: <a href="https://www.wigglewires.com/?p=64628">https://www.wigglewires.com/?p=64628</a>