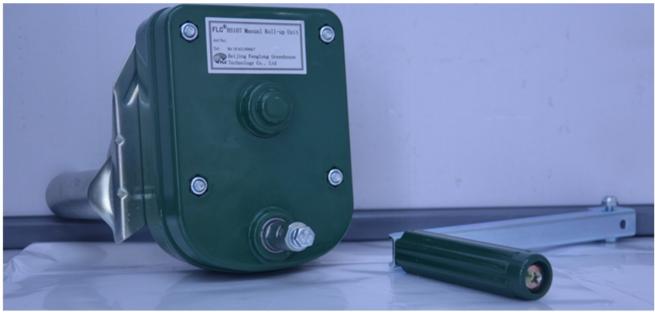

## Sidewall Manual Film Reeler Hand Crank Winch Roll Up Unit for Poly Film Greenhouse Ventilation BS107

What is Manual Film Reeler?

Manual Film Reeler, also known as Manual Roll Up Unit, is widely used in poly greenhouse or livestock. Through opening or closing the greenhouse film by manual film reeler, it allows you to properly control your greenhouse easier, like the ventilation, shading, humidity, air exchange and temperature.

Exported To 40 Countries:

Fenglong FLC® Manual Film Reeler has been serving customers in 40 countries since 2003.

Bigger Speed Ratio 7:1, Manpower Saving

Full plastic resin casing for long anti-corrosion time

Electrophoretic and fluorocarbon Painting, Hot Galvanized Coating

Rustless Stainless Steel Handles

Reliable Performance of Self-Locking, Accurate Limit Range, Automatic brake holds sidewall in place

Various Gear Ratio For Choosing