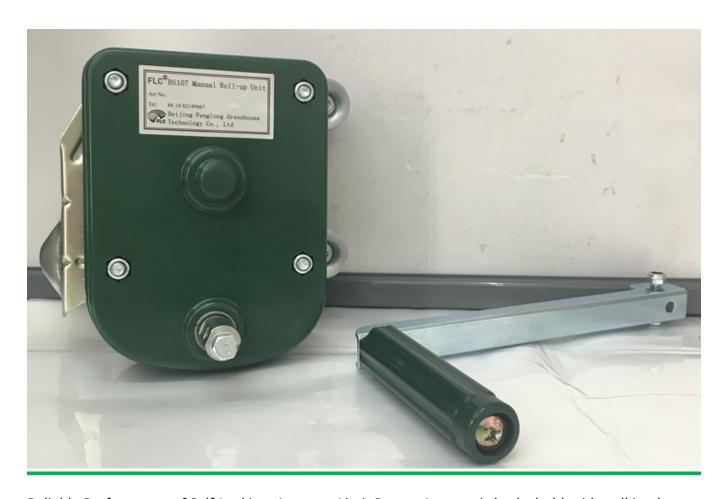

## Sidewall Manual Film Reeler Hand Crank Winch Roll Up Unit for Poly Film Greenhouse Ventilation BS107

What is Manual Film Reeler?

Manual Film Reeler, also known as Manual Roll Up Unit, is widely used in poly greenhouse or livestock. Through opening or closing the greenhouse film by manual film reeler, it allows you to properly control your greenhouse easier, like the ventilation, shading, humidity, air exchange and temperature.

Exported To 40 Countries:

Fenglong FLC® Manual Film Reeler has been serving customers in 40 countries since 2003.

Bigger Speed Ratio 7:1, Manpower Saving

Full plastic resin casing for long anti-corrosion time

Electrophoretic and fluorocarbon Painting, Hot Galvanized Coating

Rustless Stainless Steel Handles

Reliable Performance of Self-Locking, Accurate Limit Range, Automatic brake holds sidewall in place

Various Gear Ratio For Choosing