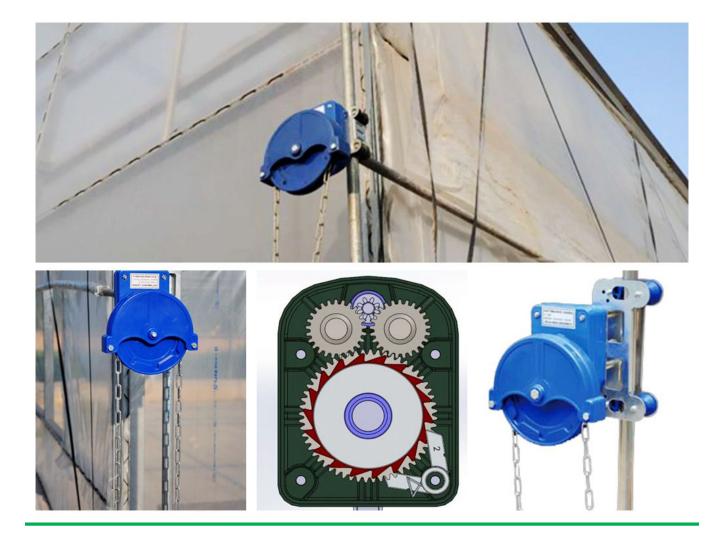

Exported To 40 Countries: Fenglong FLC® Manual Film Reeler has been serving customers in 40 countries since 2003.

<image>

HIGH SIDEWALL ventilation of Poly Greenhouse

6 or 8 meters CHAIN for high position of sidewall

Electrophoretic and fluorocarbon Painting, Hot Galvanized Coating

Add the Transition Gear in the transmission system with more steady performance

Reliable performance of self-locking, accurate limit range, automatic brake holds sidewall in place