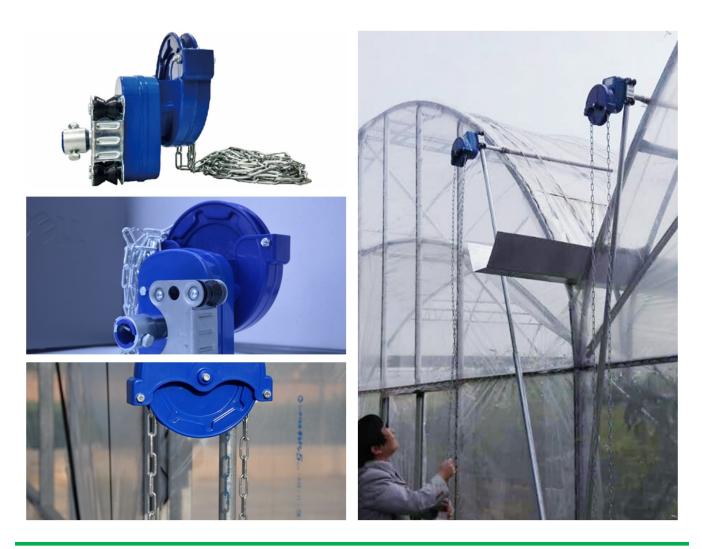

Exported To 40 Countries: Fenglong FLC® Manual Film Reeler has been serving customers in 40 countries since 2003.

<image>

HIGH SIDEWALL ventilation of Poly Greenhouse

6 or 8 meters CHAIN for high position of sidewall