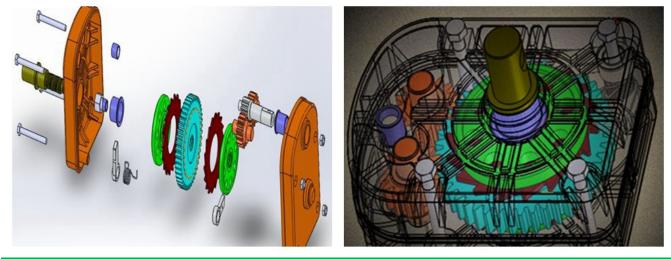

Electrophoretic and fluorocarbon Painting, Hot Galvanized Coating

Add the Transition Gear in the transmission system with more steady performance

Reliable performance of self-locking, accurate limit range, automatic brake holds sidewall in place