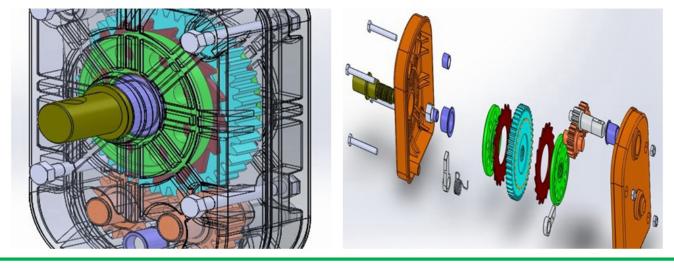

## Roof and high sidewall ventilation

Stainless steel handles

Full aluminum shell, longer anti-corrosion time

Add the Transition Gear in the transmission system with more steady performance

Reliable performance of self-locking, accurate limit range, automatic brake holds sidewall in place