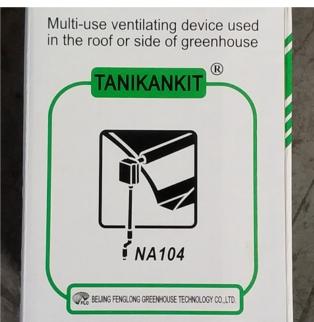

## Roof Manual Film Reeler Hand Crank Winch Roll Up Unit for Poly Film Greenhouse Ventilation NA104

What is Manual Film Reeler?

Manual Film Reeler, also known as Manual Roll Up Unit, is widely used in poly greenhouse or livestock. Through opening or closing the greenhouse film by manual film reeler, it allows you to properly control your greenhouse easier, like the ventilation, shading, humidity, air exchange and temperature.

## Various gear ratio for choosing

| Product Code | Model<br>No. | Torque | Speed<br>Ratio | Rolling<br>Length | Application       | Size of<br>Rolling Tube | Size of<br>Guiding Tube             | Guarantee |
|--------------|--------------|--------|----------------|-------------------|-------------------|-------------------------|-------------------------------------|-----------|
| 110101100010 | NA104        | 30N·m  | 4:1            | ≤100m             | Sidewall and Roof | Ф19огФ22огФ27.          | 5 Crank rodФ22 or Ф27.5             | 3 years   |
| 110200200010 | NA105        | 50N·m  | 5:1            | ≤100m             | Roof              | Ф22огФ27.5              | upper pipe for slip pipeΦ22orΦ27.5  | 3 years   |
| 110205300010 | BA107        | 60N·m  | 7:1            | ≤130m             | Roof              | Ф22огФ27.5              | ower pipe for slip pipeΦ27.5orΦ33.5 | 3 years   |