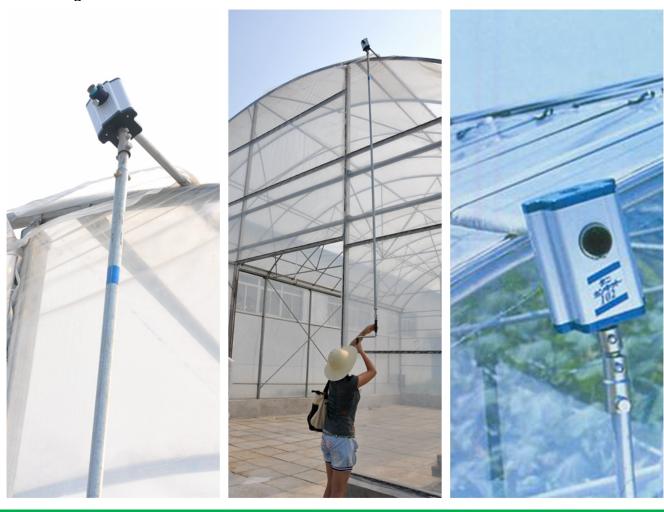

## Roof Manual Film Reeler Hand Crank Winch Roll Up Unit for Poly Film Greenhouse Ventilation NA104

What is Manual Film Reeler?

Manual Film Reeler, also known as Manual Roll Up Unit, is widely used in poly greenhouse or livestock. Through opening or closing the greenhouse film by manual film reeler, it allows you to properly control your greenhouse easier, like the ventilation, shading, humidity, air exchange and temperature.

## Roof and high sidewall ventilation

Stainless steel handles

Full aluminum shell, longer anti-corrosion time

Add the Transition Gear in the transmission system with more steady performance

Reliable performance of self-locking, accurate limit range, automatic brake holds sidewall in place