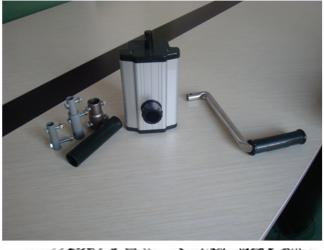

## Roof and high sidewall ventilation

Stainless steel handles

Full aluminum shell, longer anti-corrosion time

Add the Transition Gear in the transmission system with more steady performance

Reliable performance of self-locking, accurate limit range, automatic brake holds sidewall in place

Internal and External Package