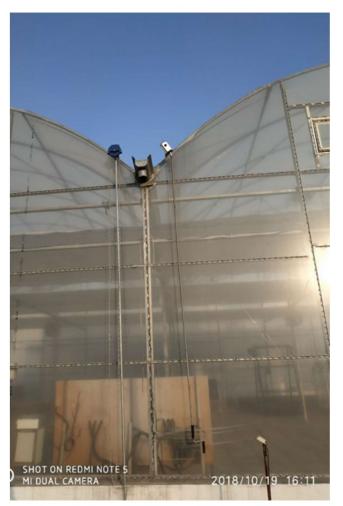

## Roof Manual Film Reeler Hand Crank Winch Roll Up Unit for Poly Film Greenhouse Ventilation NA104

What is Manual Film Reeler?

Manual Film Reeler, also known as Manual Roll Up Unit, is widely used in poly greenhouse or livestock. Through opening or closing the greenhouse film by manual film reeler, it allows you to properly control your greenhouse easier, like the ventilation, shading, humidity, air exchange and temperature.

## Roof and high sidewall ventilation

Stainless steel handles

Full aluminum shell, longer anti-corrosion time

Add the Transition Gear in the transmission system with more steady performance

Reliable performance of self-locking, accurate limit range, automatic brake holds sidewall in place