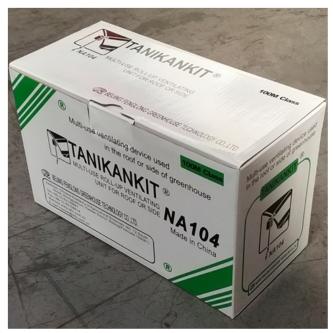

br>Rolling Tube | Size of<br>Guiding Tube             | Guarantee |
|--------------|--------------|--------|----------------|-------------------|-------------------|-------------------------|-------------------------------------|-----------|
| 110101100010 | NA104        | 30N·m  | 4:1            | ≤100m             | Sidewall and Roof | Ф19огФ22огФ27.          | 5 Crank rodФ22 or Ф27.5             | 3 years   |
| 110200200010 | NA105        | 50N·m  | 5:1            | ≤100m             | Roof              | Ф22огФ27.5              | upper pipe for slip pipeΦ22orΦ27.5  | 3 years   |
| 110205300010 | BA107        | 60N·m  | 7:1            | ≤130m             | Roof              | Ф22огФ27.5              | ower pipe for slip pipeΦ27.5orΦ33.5 | 3 years   |

Internal and External Package









## 3 Years Guarantee

Quality-assured, from purchasing date, within the warranty period, FLC would do full compensate or replace them all for problematic products.

**Packing and Delivery** 



**Product Presentation** 

Product link: <a href="https://www.wigglewires.com/?p=88664">https://www.wigglewires.com/?p=88664</a>