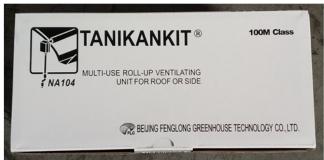

>Rolling Tube | Size of<br>Guiding Tube             | Guarantee |
|--------------|--------------|--------|----------------|-------------------|-------------------|-------------------------|-------------------------------------|-----------|
| 110101100010 | NA104        | 30N·m  | 4:1            | ≤100m             | Sidewall and Roof | Ф19огФ22огФ27.          | 5 Crank rodФ22 or Ф27.5             | 3 years   |
| 110200200010 | NA105        | 50N·m  | 5:1            | ≤100m             | Roof              | Ф22огФ27.5              | upper pipe for slip pipeΦ22orΦ27.5  | 3 years   |
| 110205300010 | BA107        | 60N·m  | 7:1            | ≤130m             | Roof              | Ф22огФ27.5              | ower pipe for slip pipeΦ27.5orΦ33.5 | 3 years   |

Internal and External Package









## 3 Years Guarantee

Quality-assured, from purchasing date, within the warranty period, FLC would do full compensate or replace them all for problematic products.

**Packing and Delivery** 



**Product Presentation** 

Product link: <a href="https://www.wigglewires.com/?p=88664">https://www.wigglewires.com/?p=88664</a>