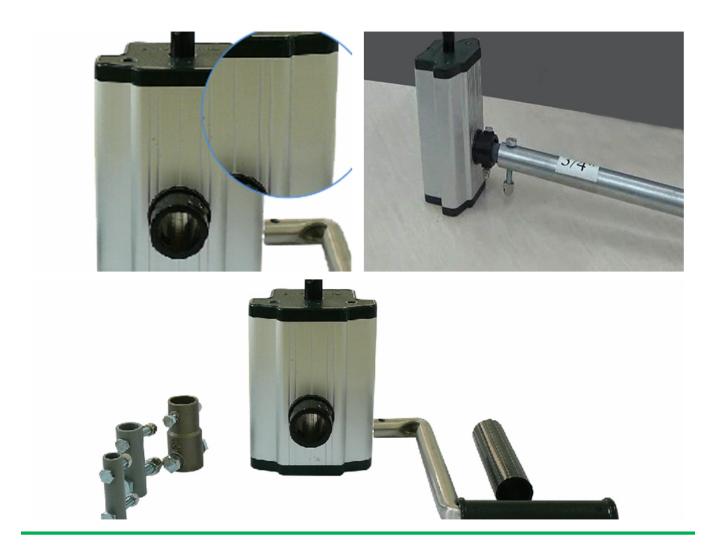

## Roof and high sidewall ventilation

Stainless steel handles

Full aluminum shell, longer anti-corrosion time

Add the Transition Gear in the transmission system with more steady performance

Reliable performance of self-locking, accurate limit range, automatic brake holds sidewall in place

## Various gear ratio for choosing

| Product Code | Model<br>No. | Torque | Speed<br>Ratio | Rolling<br>Length | Application       | Size of<br>Rolling Tube | Size of<br>Guiding Tube             | Guarantee |
|--------------|--------------|--------|----------------|-------------------|-------------------|-------------------------|-------------------------------------|-----------|
| 110101100010 | NA104        | 30N·m  | 4:1            | ≤100m             | Sidewall and Roof | Ф19огФ22огФ27.          | 5 Crank rodФ22 or Ф27.5             | 3 years   |
| 110200200010 | NA105        | 50N·m  | 5:1            | ≤100m             | Roof              | Ф22огФ27.5              | upper pipe for slip pipeΦ22orΦ27.5  | 3 years   |
| 110205300010 | BA107        | 60N·m  | 7:1            | ≤130m             | Roof              | Ф22огФ27.5              | ower pipe for slip pipeΦ27.5orΦ33.5 | 3 years   |