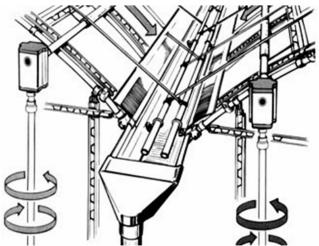

## Roof Manual Film Reeler Hand Crank Winch Roll Up Unit for Poly Film Greenhouse Ventilation NA104

What is Manual Film Reeler?

Manual Film Reeler, also known as Manual Roll Up Unit, is widely used in poly greenhouse or livestock. Through opening or closing the greenhouse film by manual film reeler, it allows you to properly control your greenhouse easier, like the ventilation, shading, humidity, air exchange and temperature.

## Roof and high sidewall ventilation

Stainless steel handles

Full aluminum shell, longer anti-corrosion time

Add the Transition Gear in the transmission system with more steady performance

Reliable performance of self-locking, accurate limit range, automatic brake holds sidewall in place